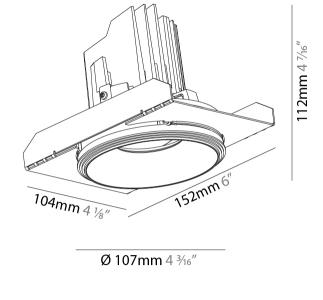

## GENERAL

| Series: Bioniq                                                                                                                                         |
|--------------------------------------------------------------------------------------------------------------------------------------------------------|
| Subseries: Bioniq Round Semi Adjustable                                                                                                                |
| Brand: Prolicht                                                                                                                                        |
| Division: Architectural                                                                                                                                |
| Mounting Type: Trimless                                                                                                                                |
| Mounting Location: Ceiling                                                                                                                             |
| Subcategory: Downlight                                                                                                                                 |
| PHYSICAL                                                                                                                                               |
| Shape: Round                                                                                                                                           |
| Diameter (mm): 107                                                                                                                                     |
| Diameter (in): $4\frac{3}{16}$                                                                                                                         |
| Height (mm): 112                                                                                                                                       |
| Height (in): 4 <sup>7</sup> / <sub>16</sub>                                                                                                            |
| Ceiling Thickness (mm): 10 / 12.5 / 15 / 25                                                                                                            |
| Ceiling Thickness (in): 3/8 or 1/2 or 9/16 or 1                                                                                                        |
| Min. Recessing Depth (mm): 130                                                                                                                         |
| Min. Recessing Depth (in): $5\frac{1}{8}$                                                                                                              |
| Light Distribution: Adjustable / Downlight                                                                                                             |
| Weight (kg): 0.621                                                                                                                                     |
| Weight (lbs): 1.37                                                                                                                                     |
| Fixture Finish: SSR / BKV / CWI / CRY / HAB / UFT / ITA / RUA / FTG / MYG /<br>LOD / PUS / FRO / FUP / KIA / POP / BLS / SPG / MEY / GOH / GUM / CHC / |
| COM / ABZ / JAG / OBR / MOS / ROR                                                                                                                      |
| Fixture Material: Aluminum Die Cast                                                                                                                    |
| Cut-out Measurements: 🛛 111mm / 4 3/8"                                                                                                                 |
| Upon Request: Unique Ceiling Thickness                                                                                                                 |
| ELECTRICAL                                                                                                                                             |
| Lamp Type: LED (Zhaga Standard)                                                                                                                        |
| Input Wattage (W): 15.5                                                                                                                                |
| Total Output Wattage (W): 14.5                                                                                                                         |
| Dimming: Tri-Mode (Non-Dimming and Phase Dimming (120Vac only)<br>and 0-10V Dimming)                                                                   |
| Driver Included: No                                                                                                                                    |
| Driver Location: Recessed Housing                                                                                                                      |
| Driver Type: Constant Current - Universal                                                                                                              |
| Driver Class: Class 2                                                                                                                                  |
| Housing: See components                                                                                                                                |
| Input Voltage (V): 120 - 277                                                                                                                           |
| Constant Current (MA): 500                                                                                                                             |
| LED                                                                                                                                                    |
| Number of LEDs: 1                                                                                                                                      |