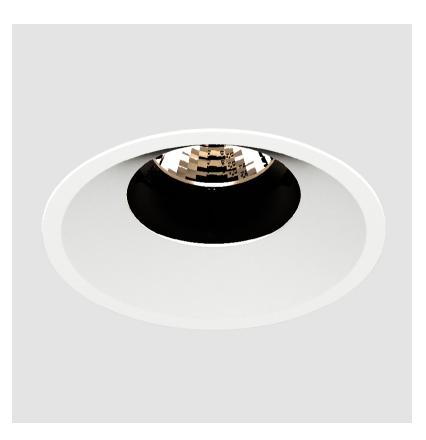

# **BIONIQ ROUND SEMI ADJUSTABLE RECESSED**

### A35293-

Finishes Reflector base number Color Temperature (Diamond) Options

1. To build a product code in our configurator select the specify button on the base model # product page

2. To build a manual product code on this datasheet choose from the options listed below in blue font and add the suffix to the base model #

### GENERAL

| Subseries: Bioniq Round Semi Adjustable<br>Brand: Prolicht<br>Division: Architectural<br>Mounting Type: Recessed<br>Mounting Location: Ceiling<br>Subcategory: Downlight<br><b>PHYSICAL</b><br>Shape: Round<br>Diameter (mm): 107<br>Diameter (in): $4 \frac{3}{1_{16}}$<br>Height (in): $1 \frac{3}{1_{16}}$<br>Height (in): $4 \frac{7}{1_{16}}$<br>Ceiling Thickness (mm): $10 / 12.5 / 15$<br>Ceiling Thickness (in): $3/8$ or $1/2$ or $9/16$<br>Min. Recessing Depth (mm): $130$<br>Min. Recessing Depth (in): $5 \frac{1}{16}$<br>Light Distribution: Adjustable / Downlight<br>Weight (kg): 0.485<br>Weight (lbs): $1.07$<br>Fixture Finish: SSR / BKV / CWI / CRY / HAB / UFT / ITA / RUA / FTG / MYG /<br>LOD / PUS / FRO / FUP / KIA / POP / BLS / SPG / MEY / GOH / GUM / CHC /<br>COM / ABZ / JAG / OBR / MOS / ROR<br>Fixture Material: Aluminum Die Cast<br>Cut-out Measurements: 98mm / $37/8^{"}$                                                                                                                                                                                                                                       | CEREIO E                                      |
|----------------------------------------------------------------------------------------------------------------------------------------------------------------------------------------------------------------------------------------------------------------------------------------------------------------------------------------------------------------------------------------------------------------------------------------------------------------------------------------------------------------------------------------------------------------------------------------------------------------------------------------------------------------------------------------------------------------------------------------------------------------------------------------------------------------------------------------------------------------------------------------------------------------------------------------------------------------------------------------------------------------------------------------------------------------------------------------------------------------------------------------------------------|-----------------------------------------------|
| Brand: Prolicht         Division: Architectural         Mounting Type: Recessed         Mounting Location: Ceiling         Subcategory: Downlight <b>PHYSICAL</b> Shape: Round         Diameter (mm): 107         Diameter (in): $4\frac{3}{1_{16}}$ Height (in): $12$ Height (in): $4\frac{7}{1_{16}}$ Ceiling Thickness (mm): $10 / 12.5 / 15$ Ceiling Thickness (in): $3/8$ or $1/2$ or $9/16$ Min. Recessing Depth (mm): $130$ Min. Recessing Depth (in): $5\frac{1}{6}$ Light Distribution: Adjustable / Downlight         Weight (kg): $0.485$ Weight (lbs): $1.07$ Fixture Finish: SSR / BKV / CWI / CRY / HAB / UFT / ITA / RUA / FTG / MYG / LOD / PUS / FRO / FUP / KIA / POP / BLS / SPG / MEY / GOH / GUM / CHC / COM / ABZ / JAG / OBR / MOS / ROR         Fixture Material: Aluminum Die Cast         Cut-out Measurements: $98mm / 37/8^m$ | Series: Bioniq                                |
| Division: Architectural         Mounting Type: Recessed         Mounting Location: Ceiling         Subcategory: Downlight <b>PHYSICAL</b> Shape: Round         Diameter (mm): 107         Diameter (in): $4 \frac{3}{16}$ Height (mm): 112         Height (in): $4 \frac{7}{16}$ Ceiling Thickness (mm): $10 / 12.5 / 15$ Ceiling Thickness (mm): $10 / 12.5 / 15$ Ceiling Thickness (in): $3/8$ or $1/2$ or $9/16$ Min. Recessing Depth (mm): $130$ Min. Recessing Depth (in): $5 \frac{1}{6}$ Light Distribution: Adjustable / Downlight         Weight (kg): $0.485$ Weight (lbs): $1.07$ Fixture Finish: SSR / BKV / CWI / CRY / HAB / UFT / ITA / RUA / FTG / MYG / LOD / PUS / FRO / FUP / KIA / POP / BLS / SPG / MEY / GOH / GUM / CHC / COM / ABZ / JAG / OBR / MOS / ROR         Fixture Material: Aluminum Die Cast         Cut-out Measurements: $98mm / 3 7/8^m$                                                                                                                                                                                                                                                                            | Subseries: Bioniq Round Semi Adjustable       |
| Mounting Type: Recessed         Mounting Location: Ceiling         Subcategory: Downlight <b>PHYSICAL</b> Shape: Round         Diameter (mm): 107         Diameter (in): $4 \frac{3}{16}$ Height (mm): 112         Height (in): $4 \frac{7}{16}$ Ceiling Thickness (mm): 10 / 12.5 / 15         Ceiling Thickness (mm): 10 / 12.5 / 15         Ceiling Thickness (mm): 10 / 12.5 / 15         Ceiling Thickness (in): 3/8 or 1/2 or 9/16         Min. Recessing Depth (mm): 130         Min. Recessing Depth (in): $5 \frac{1}{6}$ Light Distribution: Adjustable / Downlight         Weight (kg): 0.485         Weight (lbs): 1.07         Fixture Finish: SSR / BKV / CWI / CRY / HAB / UFT / ITA / RUA / FTG / MYG / LOD / PUS / FRO / FUP / KIA / POP / BLS / SPG / MEY / GOH / GUM / CHC / COM / ABZ / JAG / OBR / MOS / ROR         Fixture Material: Aluminum Die Cast         Cut-out Measurements: 98mm / 3 7/8"                                                                                                                                                                                                                                | Brand: Prolicht                               |
| Mounting Location: Ceiling<br>Subcategory: Downlight<br><b>PHYSICAL</b><br>Shape: Round<br>Diameter (mm): 107<br>Diameter (in): $4\frac{3}{1_{16}}$<br>Height (in): $1\frac{3}{1_{16}}$<br>Height (in): $4\frac{7}{1_{16}}$<br>Ceiling Thickness (mm): $10 / 12.5 / 15$<br>Ceiling Thickness (mm): $10 / 12.5 / 15$<br>Ceiling Thickness (in): $3/8$ or $1/2$ or $9/16$<br>Min. Recessing Depth (mm): $130$<br>Min. Recessing Depth (in): $5\frac{1}{16}$<br>Light Distribution: Adjustable / Downlight<br>Weight (kg): $0.485$<br>Weight (lbs): $1.07$<br>Fixture Finish: SSR / BKV / CWI / CRY / HAB / UFT / ITA / RUA / FTG / MYG /<br>LOD / PUS / FRO / FUP / KIA / POP / BLS / SPG / MEY / GOH / GUM / CHC /<br>COM / ABZ / JAG / OBR / MOS / ROR<br>Fixture Material: Aluminum Die Cast<br>Cut-out Measurements: $98mm / 37/8^{m}$                                                                                                                                                                                                                                                                                                                 | Division: Architectural                       |
| Subcategory: Downlight<br><b>PHYSICAL</b><br>Shape: Round<br>Diameter (mm): 107<br>Diameter (in): $4\frac{3}{16}$<br>Height (mn): 112<br>Height (in): $4\frac{7}{16}$<br>Ceiling Thickness (mm): 10 / 12.5 / 15<br>Ceiling Thickness (mm): 10 / 12.5 / 15<br>Ceiling Thickness (in): 3/8 or 1/2 or 9/16<br>Min. Recessing Depth (mm): 130<br>Min. Recessing Depth (mm): 130<br>Min. Recessing Depth (in): $5\frac{1}{6}$<br>Light Distribution: Adjustable / Downlight<br>Weight (kg): 0.485<br>Weight (lbs): 1.07<br>Fixture Finish: SSR / BKV / CWI / CRY / HAB / UFT / ITA / RUA / FTG / MYG /<br>LOD / PUS / FRO / FUP / KIA / POP / BLS / SPG / MEY / GOH / GUM / CHC /<br>COM / ABZ / JAG / OBR / MOS / ROR<br>Fixture Material: Aluminum Die Cast<br>Cut-out Measurements: 98mm / 3 7/8"                                                                                                                                                                                                                                                                                                                                                          | Mounting Type: Recessed                       |
| PHYSICAL         Shape: Round         Diameter (mm): 107         Diameter (in): $4\frac{3}{1_{16}}$ Height (mm): 112         Height (in): $4\frac{7}{1_{16}}$ Ceiling Thickness (mm): 10 / 12.5 / 15         Ceiling Thickness (mm): 10 / 12.5 / 15         Ceiling Thickness (in): 3/8 or 1/2 or 9/16         Min. Recessing Depth (mm): 130         Min. Recessing Depth (in): $5\frac{1}{6}$ Light Distribution: Adjustable / Downlight         Weight (kg): 0.485         Weight (lbs): 1.07         Fixture Finish: SSR / BKV / CWI / CRY / HAB / UFT / ITA / RUA / FTG / MYG / LOD / PUS / FRO / FUP / KIA / POP / BLS / SPG / MEY / GOH / GUM / CHC / COM / ABZ / JAG / OBR / MOS / ROR         Fixture Material: Aluminum Die Cast         Cut-out Measurements: 98mm / 3 7/8"                                                                                                                                                                                                                                                                                                                                                                   | Mounting Location: Ceiling                    |
| Shape: Round<br>Diameter (mm): 107<br>Diameter (in): 4 $\frac{3}{16}$<br>Height (in): 4 $\frac{7}{16}$<br>Ceiling Thickness (mm): 10 / 12.5 / 15<br>Ceiling Thickness (mm): 10 / 12.5 / 15<br>Ceiling Thickness (in): 3/8 or 1/2 or 9/16<br>Min. Recessing Depth (mm): 130<br>Min. Recessing Depth (in): 5 $\frac{3}{6}$<br>Light Distribution: Adjustable / Downlight<br>Weight (kg): 0.485<br>Weight (lbs): 1.07<br>Fixture Finish: SSR / BKV / CWI / CRY / HAB / UFT / ITA / RUA / FTG / MYG /<br>LOD / PUS / FRO / FUP / KIA / POP / BLS / SPG / MEY / GOH / GUM / CHC /<br>COM / ABZ / JAG / OBR / MOS / ROR<br>Fixture Material: Aluminum Die Cast<br>Cut-out Measurements: 98mm / 3 7/8"                                                                                                                                                                                                                                                                                                                                                                                                                                                          | Subcategory: Downlight                        |
| Diameter (mm): 107<br>Diameter (in): 4 $\frac{3}{1_{16}}$<br>Height (mm): 112<br>Height (in): 4 $\frac{7}{1_{16}}$<br>Ceiling Thickness (mm): 10 / 12.5 / 15<br>Ceiling Thickness (mm): 10 / 12.5 / 15<br>Ceiling Thickness (in): 3/8 or 1/2 or 9/16<br>Min. Recessing Depth (mm): 130<br>Min. Recessing Depth (in): 5 $\frac{1}{3}_{8}$<br>Light Distribution: Adjustable / Downlight<br>Weight (kg): 0.485<br>Weight (lbs): 1.07<br>Fixture Finish: SSR / BKV / CWI / CRY / HAB / UFT / ITA / RUA / FTG / MYG /<br>LOD / PUS / FRO / FUP / KIA / POP / BLS / SPG / MEY / GOH / GUM / CHC /<br>COM / ABZ / JAG / OBR / MOS / ROR<br>Fixture Material: Aluminum Die Cast<br>Cut-out Measurements: 98mm / 3 7/8"                                                                                                                                                                                                                                                                                                                                                                                                                                          | PHYSICAL                                      |
| Diameter (in): 4 $\frac{3}{1_{16}}$<br>Height (mm): 112<br>Height (in): 4 $\frac{7}{1_{16}}$<br>Ceiling Thickness (mm): 10 / 12.5 / 15<br>Ceiling Thickness (in): 3/8 or 1/2 or 9/16<br>Min. Recessing Depth (mm): 130<br>Min. Recessing Depth (in): 5 $\frac{1}{3}_{6}$<br>Light Distribution: Adjustable / Downlight<br>Weight (kg): 0.485<br>Weight (lbs): 1.07<br>Fixture Finish: SSR / BKV / CWI / CRY / HAB / UFT / ITA / RUA / FTG / MYG /<br>LOD / PUS / FRO / FUP / KIA / POP / BLS / SPG / MEY / GOH / GUM / CHC /<br>COM / ABZ / JAG / OBR / MOS / ROR<br>Fixture Material: Aluminum Die Cast<br>Cut-out Measurements: 98mm / 3 7/8"                                                                                                                                                                                                                                                                                                                                                                                                                                                                                                          | Shape: Round                                  |
| Height (m): 112<br>Height (in): 4 $\frac{7}{4_6}$<br>Ceiling Thickness (m): 10 / 12.5 / 15<br>Ceiling Thickness (in): 3/8 or 1/2 or 9/16<br>Min. Recessing Depth (mn): 130<br>Min. Recessing Depth (in): 5 $\frac{1}{4_6}$<br>Light Distribution: Adjustable / Downlight<br>Weight (kg): 0.485<br>Weight (lbs): 1.07<br>Fixture Finish: SSR / BKV / CWI / CRY / HAB / UFT / ITA / RUA / FTG / MYG /<br>LOD / PUS / FRO / FUP / KIA / POP / BLS / SPG / MEY / GOH / GUM / CHC /<br>COM / ABZ / JAG / OBR / MOS / ROR<br>Fixture Material: Aluminum Die Cast<br>Cut-out Measurements: 98mm / 3 7/8"                                                                                                                                                                                                                                                                                                                                                                                                                                                                                                                                                        | Diameter (mm): 107                            |
| Height (in): $4 \frac{7}{1_{16}}$<br>Ceiling Thickness (mm): 10 / 12.5 / 15<br>Ceiling Thickness (in): 3/8 or 1/2 or 9/16<br>Min. Recessing Depth (mm): 130<br>Min. Recessing Depth (in): $5 \frac{1}{3_6}$<br>Light Distribution: Adjustable / Downlight<br>Weight (kg): 0.485<br>Weight (lbs): 1.07<br>Fixture Finish: SSR / BKV / CWI / CRY / HAB / UFT / ITA / RUA / FTG / MYG /<br>LOD / PUS / FRO / FUP / KIA / POP / BLS / SPG / MEY / GOH / GUM / CHC /<br>COM / ABZ / JAG / OBR / MOS / ROR<br>Fixture Material: Aluminum Die Cast<br>Cut-out Measurements: 98mm / 3 7/8"                                                                                                                                                                                                                                                                                                                                                                                                                                                                                                                                                                       | Diameter (in): 4 <sup>3</sup> / <sub>16</sub> |
| Ceiling Thickness (mm): 10 / 12.5 / 15<br>Ceiling Thickness (in): 3/8 or 1/2 or 9/16<br>Min. Recessing Depth (mm): 130<br>Min. Recessing Depth (in): 5 $\frac{1}{6}$<br>Light Distribution: Adjustable / Downlight<br>Weight (kg): 0.485<br>Weight (lbs): 1.07<br>Fixture Finish: SSR / BKV / CWI / CRY / HAB / UFT / ITA / RUA / FTG / MYG /<br>LOD / PUS / FRO / FUP / KIA / POP / BLS / SPG / MEY / GOH / GUM / CHC /<br>COM / ABZ / JAG / OBR / MOS / ROR<br>Fixture Material: Aluminum Die Cast<br>Cut-out Measurements: 98mm / 3 7/8"                                                                                                                                                                                                                                                                                                                                                                                                                                                                                                                                                                                                              | Height (mm): 112                              |
| Ceiling Thickness (in): 3/8 or 1/2 or 9/16<br>Min. Recessing Depth (mm): 130<br>Min. Recessing Depth (in): 5 $\frac{1}{6}$<br>Light Distribution: Adjustable / Downlight<br>Weight (kg): 0.485<br>Weight (lbs): 1.07<br>Fixture Finish: SSR / BKV / CWI / CRY / HAB / UFT / ITA / RUA / FTG / MYG /<br>LOD / PUS / FRO / FUP / KIA / POP / BLS / SPG / MEY / GOH / GUM / CHC /<br>COM / ABZ / JAG / OBR / MOS / ROR<br>Fixture Material: Aluminum Die Cast<br>Cut-out Measurements: 98mm / 3 7/8"                                                                                                                                                                                                                                                                                                                                                                                                                                                                                                                                                                                                                                                        | Height (in): $4\frac{7}{16}$                  |
| Min. Recessing Depth (mm): 130<br>Min. Recessing Depth (in): 5 ½<br>Light Distribution: Adjustable / Downlight<br>Weight (kg): 0.485<br>Weight (lbs): 1.07<br>Fixture Finish: SSR / BKV / CWI / CRY / HAB / UFT / ITA / RUA / FTG / MYG /<br>LOD / PUS / FRO / FUP / KIA / POP / BLS / SPG / MEY / GOH / GUM / CHC /<br>COM / ABZ / JAG / OBR / MOS / ROR<br>Fixture Material: Aluminum Die Cast<br>Cut-out Measurements: 98mm / 3 7/8"                                                                                                                                                                                                                                                                                                                                                                                                                                                                                                                                                                                                                                                                                                                  | Ceiling Thickness (mm): 10 / 12.5 / 15        |
| Min. Recessing Depth (in): 5 <sup>1</sup> / <sub>8</sub><br>Light Distribution: Adjustable / Downlight<br>Weight (kg): 0.485<br>Weight (lbs): 1.07<br>Fixture Finish: SSR / BKV / CWI / CRY / HAB / UFT / ITA / RUA / FTG / MYG /<br>LOD / PUS / FRO / FUP / KIA / POP / BLS / SPG / MEY / GOH / GUM / CHC /<br>COM / ABZ / JAG / OBR / MOS / ROR<br>Fixture Material: Aluminum Die Cast<br>Cut-out Measurements: 98mm / 3 7/8"                                                                                                                                                                                                                                                                                                                                                                                                                                                                                                                                                                                                                                                                                                                          | Ceiling Thickness (in): 3/8 or 1/2 or 9/16    |
| Light Distribution: Adjustable / Downlight<br>Weight (kg): 0.485<br>Weight (lbs): 1.07<br>Fixture Finish: SSR / BKV / CWI / CRY / HAB / UFT / ITA / RUA / FTG / MYG /<br>LOD / PUS / FRO / FUP / KIA / POP / BLS / SPG / MEY / GOH / GUM / CHC /<br>COM / ABZ / JAG / OBR / MOS / ROR<br>Fixture Material: Aluminum Die Cast<br>Cut-out Measurements: 98mm / 3 7/8"                                                                                                                                                                                                                                                                                                                                                                                                                                                                                                                                                                                                                                                                                                                                                                                      | Min. Recessing Depth (mm): 130                |
| Weight (kg): 0.485<br>Weight (lbs): 1.07<br>Fixture Finish: SSR / BKV / CWI / CRY / HAB / UFT / ITA / RUA / FTG / MYG /<br>LOD / PUS / FRO / FUP / KIA / POP / BLS / SPG / MEY / GOH / GUM / CHC /<br>COM / ABZ / JAG / OBR / MOS / ROR<br>Fixture Material: Aluminum Die Cast<br>Cut-out Measurements: 98mm / 3 7/8"                                                                                                                                                                                                                                                                                                                                                                                                                                                                                                                                                                                                                                                                                                                                                                                                                                    | Min. Recessing Depth (in): 5 1/8              |
| Weight (lbs): 1.07<br>Fixture Finish: SSR / BKV / CWI / CRY / HAB / UFT / ITA / RUA / FTG / MYG /<br>LOD / PUS / FRO / FUP / KIA / POP / BLS / SPG / MEY / GOH / GUM / CHC /<br>COM / ABZ / JAG / OBR / MOS / ROR<br>Fixture Material: Aluminum Die Cast<br>Cut-out Measurements: 98mm / 3 7/8"                                                                                                                                                                                                                                                                                                                                                                                                                                                                                                                                                                                                                                                                                                                                                                                                                                                          | Light Distribution: Adjustable / Downlight    |
| Fixture Finish: SSR / BKV / CWI / CRY / HAB / UFT / ITA / RUA / FTG / MYG /<br>LOD / PUS / FRO / FUP / KIA / POP / BLS / SPG / MEY / GOH / GUM / CHC /<br>COM / ABZ / JAG / OBR / MOS / ROR<br>Fixture Material: Aluminum Die Cast<br>Cut-out Measurements: 98mm / 3 7/8"                                                                                                                                                                                                                                                                                                                                                                                                                                                                                                                                                                                                                                                                                                                                                                                                                                                                                | Weight (kg): 0.485                            |
| LOD / PUS / FRO / FUP / KIA / POP / BLS / SPG / MEY / GOH / GUM / CHC /<br>COM / ABZ / JAG / OBR / MOS / ROR<br>Fixture Material: Aluminum Die Cast<br>Cut-out Measurements: 98mm / 3 7/8"                                                                                                                                                                                                                                                                                                                                                                                                                                                                                                                                                                                                                                                                                                                                                                                                                                                                                                                                                               | Weight (lbs): 1.07                            |
| Cut-out Measurements: 98mm / 3 7/8"                                                                                                                                                                                                                                                                                                                                                                                                                                                                                                                                                                                                                                                                                                                                                                                                                                                                                                                                                                                                                                                                                                                      |                                               |
|                                                                                                                                                                                                                                                                                                                                                                                                                                                                                                                                                                                                                                                                                                                                                                                                                                                                                                                                                                                                                                                                                                                                                          | Fixture Material: Aluminum Die Cast           |
| FLECTRICAL                                                                                                                                                                                                                                                                                                                                                                                                                                                                                                                                                                                                                                                                                                                                                                                                                                                                                                                                                                                                                                                                                                                                               | Cut-out Measurements: 98mm / 3 7/8"           |
|                                                                                                                                                                                                                                                                                                                                                                                                                                                                                                                                                                                                                                                                                                                                                                                                                                                                                                                                                                                                                                                                                                                                                          | ELECTRICAL                                    |