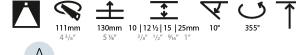

## GENERAL

| Series: Bioniq                                                                                                                                         |
|--------------------------------------------------------------------------------------------------------------------------------------------------------|
| Subseries: Bioniq Round Semi Adjustable                                                                                                                |
| Brand: Prolicht                                                                                                                                        |
| Division: Architectural                                                                                                                                |
| Mounting Type: Trimless                                                                                                                                |
| Mounting Location: Ceiling                                                                                                                             |
| Subcategory: Downlight                                                                                                                                 |
| PHYSICAL                                                                                                                                               |
| Shape: Round                                                                                                                                           |
| Diameter (mm): 107                                                                                                                                     |
| Diameter (in): $4\frac{3}{16}$                                                                                                                         |
| Height (mm): 112                                                                                                                                       |
| Height (in): 4 <sup>7</sup> / <sub>16</sub>                                                                                                            |
| Ceiling Thickness (mm): 10 / 12.5 / 15 / 25                                                                                                            |
| Ceiling Thickness (in): 3/8 or 1/2 or 9/16 or 1                                                                                                        |
| Min. Recessing Depth (mm): 130                                                                                                                         |
| Min. Recessing Depth (in): $5\frac{1}{8}$                                                                                                              |
| Light Distribution: Adjustable / Downlight                                                                                                             |
| Weight (kg): 0.621                                                                                                                                     |
| Weight (lbs): 1.37                                                                                                                                     |
| Fixture Finish: SSR / BKV / CWI / CRY / HAB / UFT / ITA / RUA / FTG / MYG /<br>LOD / PUS / FRO / FUP / KIA / POP / BLS / SPG / MEY / GOH / GUM / CHC / |
| COM / ABZ / JAG / OBR / MOS / ROR                                                                                                                      |
| Fixture Material: Aluminum Die Cast                                                                                                                    |
| Cut-out Measurements: 🛛 111mm / 4 3/8"                                                                                                                 |
| Upon Request: Unique Ceiling Thickness                                                                                                                 |
| ELECTRICAL                                                                                                                                             |
| Lamp Type: LED (Zhaga Standard)                                                                                                                        |
| Input Wattage (W): 15.5                                                                                                                                |
| Total Output Wattage (W): 14.5                                                                                                                         |
| Dimming: Tri-Mode (Non-Dimming and Phase Dimming (120Vac only)<br>and 0-10V Dimming)                                                                   |
| Driver Included: No                                                                                                                                    |
| Driver Location: Recessed Housing                                                                                                                      |
| Driver Type: Constant Current - Universal                                                                                                              |
| Driver Class: Class 2                                                                                                                                  |
| Housing: See components                                                                                                                                |
| Input Voltage (V): 120 - 277                                                                                                                           |
| Constant Current (MA): 500                                                                                                                             |
| LED                                                                                                                                                    |
| Number of LEDs: 1                                                                                                                                      |

Adjustability: Rotational 355°; Tilt 10° Upon Request: Special Beam Angles

RATINGS AND CERTIFICATIONS Zaneen Group Inc. © 2024, J 1800-388-3382, F 416-247-9319, www.zaneen.com Certified By: Certified for North American Standards Available for International specifications by adding 'INT' at the end of the existing Model #. For assistance on 'custom' specifications, contact zteam@zaneen.com. IParating Mathematications and the end of the existing Model #. For assistance on 'custom' specifications, contact zteam@zaneen.com.