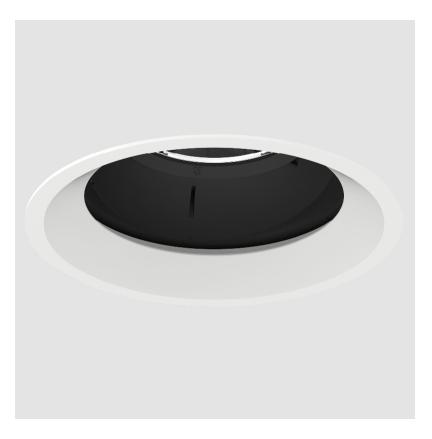

# **BIONIQ ROUND SEMI ADJUSTABLE RECESSED**

### GENERAL

| Subseries: Bioniq Round Semi Adjustable<br>Brand: Prolicht<br>Division: Architectural<br>Mounting Type: Recessed<br>Mounting Location: Ceiling<br>Subcategory: Downlight<br><b>PHYSICAL</b><br>Shape: Round<br>Diameter (mm): 107<br>Diameter (in): $4 \frac{3}{1_{16}}$<br>Height (in): $1 \frac{3}{1_{16}}$<br>Height (in): $4 \frac{7}{1_{16}}$<br>Ceiling Thickness (mm): $10 / 12.5 / 15$<br>Ceiling Thickness (in): $3/8$ or $1/2$ or $9/16$<br>Min. Recessing Depth (mm): $130$<br>Min. Recessing Depth (in): $5 \frac{1}{16}$<br>Light Distribution: Adjustable / Downlight<br>Weight (kg): 0.485<br>Weight (lbs): $1.07$<br>Fixture Finish: SSR / BKV / CWI / CRY / HAB / UFT / ITA / RUA / FTG / MYG /<br>LOD / PUS / FRO / FUP / KIA / POP / BLS / SPG / MEY / GOH / GUM / CHC /<br>COM / ABZ / JAG / OBR / MOS / ROR<br>Fixture Material: Aluminum Die Cast<br>Cut-out Measurements: 98mm / $37/8^{"}$                                                                                                                                                                                                                                       | CEREIO E                                      |
|----------------------------------------------------------------------------------------------------------------------------------------------------------------------------------------------------------------------------------------------------------------------------------------------------------------------------------------------------------------------------------------------------------------------------------------------------------------------------------------------------------------------------------------------------------------------------------------------------------------------------------------------------------------------------------------------------------------------------------------------------------------------------------------------------------------------------------------------------------------------------------------------------------------------------------------------------------------------------------------------------------------------------------------------------------------------------------------------------------------------------------------------------------|-----------------------------------------------|
| Brand: Prolicht         Division: Architectural         Mounting Type: Recessed         Mounting Location: Ceiling         Subcategory: Downlight <b>PHYSICAL</b> Shape: Round         Diameter (mm): 107         Diameter (in): $4\frac{3}{1_{16}}$ Height (in): $12$ Height (in): $4\frac{7}{1_{16}}$ Ceiling Thickness (mm): $10 / 12.5 / 15$ Ceiling Thickness (in): $3/8$ or $1/2$ or $9/16$ Min. Recessing Depth (mm): $130$ Min. Recessing Depth (in): $5\frac{1}{6}$ Light Distribution: Adjustable / Downlight         Weight (kg): $0.485$ Weight (lbs): $1.07$ Fixture Finish: SSR / BKV / CWI / CRY / HAB / UFT / ITA / RUA / FTG / MYG / LOD / PUS / FRO / FUP / KIA / POP / BLS / SPG / MEY / GOH / GUM / CHC / COM / ABZ / JAG / OBR / MOS / ROR         Fixture Material: Aluminum Die Cast         Cut-out Measurements: $98mm / 37/8^m$ | Series: Bioniq                                |
| Division: Architectural         Mounting Type: Recessed         Mounting Location: Ceiling         Subcategory: Downlight <b>PHYSICAL</b> Shape: Round         Diameter (mm): 107         Diameter (in): $4 \frac{3}{16}$ Height (mm): 112         Height (in): $4 \frac{7}{16}$ Ceiling Thickness (mm): $10 / 12.5 / 15$ Ceiling Thickness (mm): $10 / 12.5 / 15$ Ceiling Thickness (in): $3/8$ or $1/2$ or $9/16$ Min. Recessing Depth (mm): $130$ Min. Recessing Depth (in): $5 \frac{1}{6}$ Light Distribution: Adjustable / Downlight         Weight (kg): $0.485$ Weight (lbs): $1.07$ Fixture Finish: SSR / BKV / CWI / CRY / HAB / UFT / ITA / RUA / FTG / MYG / LOD / PUS / FRO / FUP / KIA / POP / BLS / SPG / MEY / GOH / GUM / CHC / COM / ABZ / JAG / OBR / MOS / ROR         Fixture Material: Aluminum Die Cast         Cut-out Measurements: $98mm / 3 7/8^m$                                                                                                                                                                                                                                                                            | Subseries: Bioniq Round Semi Adjustable       |
| Mounting Type: Recessed         Mounting Location: Ceiling         Subcategory: Downlight <b>PHYSICAL</b> Shape: Round         Diameter (mm): 107         Diameter (in): $4 \frac{3}{16}$ Height (mm): 112         Height (in): $4 \frac{7}{16}$ Ceiling Thickness (mm): 10 / 12.5 / 15         Ceiling Thickness (mm): 10 / 12.5 / 15         Ceiling Thickness (mm): 10 / 12.5 / 15         Ceiling Thickness (in): 3/8 or 1/2 or 9/16         Min. Recessing Depth (mm): 130         Min. Recessing Depth (in): $5 \frac{1}{6}$ Light Distribution: Adjustable / Downlight         Weight (kg): 0.485         Weight (lbs): 1.07         Fixture Finish: SSR / BKV / CWI / CRY / HAB / UFT / ITA / RUA / FTG / MYG / LOD / PUS / FRO / FUP / KIA / POP / BLS / SPG / MEY / GOH / GUM / CHC / COM / ABZ / JAG / OBR / MOS / ROR         Fixture Material: Aluminum Die Cast         Cut-out Measurements: 98mm / 3 7/8"                                                                                                                                                                                                                                | Brand: Prolicht                               |
| Mounting Location: Ceiling<br>Subcategory: Downlight<br><b>PHYSICAL</b><br>Shape: Round<br>Diameter (mm): 107<br>Diameter (in): $4\frac{3}{1_{16}}$<br>Height (in): $1\frac{3}{1_{16}}$<br>Height (in): $4\frac{7}{1_{16}}$<br>Ceiling Thickness (mm): $10 / 12.5 / 15$<br>Ceiling Thickness (mm): $10 / 12.5 / 15$<br>Ceiling Thickness (in): $3/8$ or $1/2$ or $9/16$<br>Min. Recessing Depth (mm): $130$<br>Min. Recessing Depth (in): $5\frac{1}{16}$<br>Light Distribution: Adjustable / Downlight<br>Weight (kg): $0.485$<br>Weight (lbs): $1.07$<br>Fixture Finish: SSR / BKV / CWI / CRY / HAB / UFT / ITA / RUA / FTG / MYG /<br>LOD / PUS / FRO / FUP / KIA / POP / BLS / SPG / MEY / GOH / GUM / CHC /<br>COM / ABZ / JAG / OBR / MOS / ROR<br>Fixture Material: Aluminum Die Cast<br>Cut-out Measurements: $98mm / 37/8^{m}$                                                                                                                                                                                                                                                                                                                 | Division: Architectural                       |
| Subcategory: Downlight<br><b>PHYSICAL</b><br>Shape: Round<br>Diameter (mm): 107<br>Diameter (in): $4\frac{3}{16}$<br>Height (mn): 112<br>Height (in): $4\frac{7}{16}$<br>Ceiling Thickness (mm): 10 / 12.5 / 15<br>Ceiling Thickness (mm): 10 / 12.5 / 15<br>Ceiling Thickness (in): 3/8 or 1/2 or 9/16<br>Min. Recessing Depth (mm): 130<br>Min. Recessing Depth (mm): 130<br>Min. Recessing Depth (in): $5\frac{1}{6}$<br>Light Distribution: Adjustable / Downlight<br>Weight (kg): 0.485<br>Weight (lbs): 1.07<br>Fixture Finish: SSR / BKV / CWI / CRY / HAB / UFT / ITA / RUA / FTG / MYG /<br>LOD / PUS / FRO / FUP / KIA / POP / BLS / SPG / MEY / GOH / GUM / CHC /<br>COM / ABZ / JAG / OBR / MOS / ROR<br>Fixture Material: Aluminum Die Cast<br>Cut-out Measurements: 98mm / 3 7/8"                                                                                                                                                                                                                                                                                                                                                          | Mounting Type: Recessed                       |
| PHYSICAL         Shape: Round         Diameter (mm): 107         Diameter (in): $4\frac{3}{1_{16}}$ Height (mm): 112         Height (in): $4\frac{7}{1_{16}}$ Ceiling Thickness (mm): 10 / 12.5 / 15         Ceiling Thickness (mm): 10 / 12.5 / 15         Ceiling Thickness (in): 3/8 or 1/2 or 9/16         Min. Recessing Depth (mm): 130         Min. Recessing Depth (in): $5\frac{1}{6}$ Light Distribution: Adjustable / Downlight         Weight (kg): 0.485         Weight (lbs): 1.07         Fixture Finish: SSR / BKV / CWI / CRY / HAB / UFT / ITA / RUA / FTG / MYG / LOD / PUS / FRO / FUP / KIA / POP / BLS / SPG / MEY / GOH / GUM / CHC / COM / ABZ / JAG / OBR / MOS / ROR         Fixture Material: Aluminum Die Cast         Cut-out Measurements: 98mm / 3 7/8"                                                                                                                                                                                                                                                                                                                                                                   | Mounting Location: Ceiling                    |
| Shape: Round<br>Diameter (mm): 107<br>Diameter (in): 4 $\frac{3}{16}$<br>Height (in): 4 $\frac{7}{16}$<br>Ceiling Thickness (mm): 10 / 12.5 / 15<br>Ceiling Thickness (mm): 10 / 12.5 / 15<br>Ceiling Thickness (in): 3/8 or 1/2 or 9/16<br>Min. Recessing Depth (mm): 130<br>Min. Recessing Depth (in): 5 $\frac{3}{6}$<br>Light Distribution: Adjustable / Downlight<br>Weight (kg): 0.485<br>Weight (lbs): 1.07<br>Fixture Finish: SSR / BKV / CWI / CRY / HAB / UFT / ITA / RUA / FTG / MYG /<br>LOD / PUS / FRO / FUP / KIA / POP / BLS / SPG / MEY / GOH / GUM / CHC /<br>COM / ABZ / JAG / OBR / MOS / ROR<br>Fixture Material: Aluminum Die Cast<br>Cut-out Measurements: 98mm / 3 7/8"                                                                                                                                                                                                                                                                                                                                                                                                                                                          | Subcategory: Downlight                        |
| Diameter (mm): 107<br>Diameter (in): 4 $\frac{3}{1_{16}}$<br>Height (mm): 112<br>Height (in): 4 $\frac{7}{1_{16}}$<br>Ceiling Thickness (mm): 10 / 12.5 / 15<br>Ceiling Thickness (mm): 10 / 12.5 / 15<br>Ceiling Thickness (in): 3/8 or 1/2 or 9/16<br>Min. Recessing Depth (mm): 130<br>Min. Recessing Depth (in): 5 $\frac{1}{3}_{8}$<br>Light Distribution: Adjustable / Downlight<br>Weight (kg): 0.485<br>Weight (lbs): 1.07<br>Fixture Finish: SSR / BKV / CWI / CRY / HAB / UFT / ITA / RUA / FTG / MYG /<br>LOD / PUS / FRO / FUP / KIA / POP / BLS / SPG / MEY / GOH / GUM / CHC /<br>COM / ABZ / JAG / OBR / MOS / ROR<br>Fixture Material: Aluminum Die Cast<br>Cut-out Measurements: 98mm / 3 7/8"                                                                                                                                                                                                                                                                                                                                                                                                                                          | PHYSICAL                                      |
| Diameter (in): 4 $\frac{3}{1_{16}}$<br>Height (mm): 112<br>Height (in): 4 $\frac{7}{1_{16}}$<br>Ceiling Thickness (mm): 10 / 12.5 / 15<br>Ceiling Thickness (in): 3/8 or 1/2 or 9/16<br>Min. Recessing Depth (mm): 130<br>Min. Recessing Depth (in): 5 $\frac{1}{3}_{6}$<br>Light Distribution: Adjustable / Downlight<br>Weight (kg): 0.485<br>Weight (lbs): 1.07<br>Fixture Finish: SSR / BKV / CWI / CRY / HAB / UFT / ITA / RUA / FTG / MYG /<br>LOD / PUS / FRO / FUP / KIA / POP / BLS / SPG / MEY / GOH / GUM / CHC /<br>COM / ABZ / JAG / OBR / MOS / ROR<br>Fixture Material: Aluminum Die Cast<br>Cut-out Measurements: 98mm / 3 7/8"                                                                                                                                                                                                                                                                                                                                                                                                                                                                                                          | Shape: Round                                  |
| Height (m): 112<br>Height (in): 4 $\frac{7}{4_6}$<br>Ceiling Thickness (m): 10 / 12.5 / 15<br>Ceiling Thickness (in): 3/8 or 1/2 or 9/16<br>Min. Recessing Depth (mn): 130<br>Min. Recessing Depth (in): 5 $\frac{1}{4_6}$<br>Light Distribution: Adjustable / Downlight<br>Weight (kg): 0.485<br>Weight (lbs): 1.07<br>Fixture Finish: SSR / BKV / CWI / CRY / HAB / UFT / ITA / RUA / FTG / MYG /<br>LOD / PUS / FRO / FUP / KIA / POP / BLS / SPG / MEY / GOH / GUM / CHC /<br>COM / ABZ / JAG / OBR / MOS / ROR<br>Fixture Material: Aluminum Die Cast<br>Cut-out Measurements: 98mm / 3 7/8"                                                                                                                                                                                                                                                                                                                                                                                                                                                                                                                                                        | Diameter (mm): 107                            |
| Height (in): $4 \frac{7}{1_{16}}$<br>Ceiling Thickness (mm): 10 / 12.5 / 15<br>Ceiling Thickness (in): 3/8 or 1/2 or 9/16<br>Min. Recessing Depth (mm): 130<br>Min. Recessing Depth (in): $5 \frac{1}{3_6}$<br>Light Distribution: Adjustable / Downlight<br>Weight (kg): 0.485<br>Weight (lbs): 1.07<br>Fixture Finish: SSR / BKV / CWI / CRY / HAB / UFT / ITA / RUA / FTG / MYG /<br>LOD / PUS / FRO / FUP / KIA / POP / BLS / SPG / MEY / GOH / GUM / CHC /<br>COM / ABZ / JAG / OBR / MOS / ROR<br>Fixture Material: Aluminum Die Cast<br>Cut-out Measurements: 98mm / 3 7/8"                                                                                                                                                                                                                                                                                                                                                                                                                                                                                                                                                                       | Diameter (in): 4 <sup>3</sup> / <sub>16</sub> |
| Ceiling Thickness (mm): 10 / 12.5 / 15<br>Ceiling Thickness (in): 3/8 or 1/2 or 9/16<br>Min. Recessing Depth (mm): 130<br>Min. Recessing Depth (in): 5 $\frac{1}{6}$<br>Light Distribution: Adjustable / Downlight<br>Weight (kg): 0.485<br>Weight (lbs): 1.07<br>Fixture Finish: SSR / BKV / CWI / CRY / HAB / UFT / ITA / RUA / FTG / MYG /<br>LOD / PUS / FRO / FUP / KIA / POP / BLS / SPG / MEY / GOH / GUM / CHC /<br>COM / ABZ / JAG / OBR / MOS / ROR<br>Fixture Material: Aluminum Die Cast<br>Cut-out Measurements: 98mm / 3 7/8"                                                                                                                                                                                                                                                                                                                                                                                                                                                                                                                                                                                                              | Height (mm): 112                              |
| Ceiling Thickness (in): 3/8 or 1/2 or 9/16<br>Min. Recessing Depth (mm): 130<br>Min. Recessing Depth (in): 5 $\frac{1}{6}$<br>Light Distribution: Adjustable / Downlight<br>Weight (kg): 0.485<br>Weight (lbs): 1.07<br>Fixture Finish: SSR / BKV / CWI / CRY / HAB / UFT / ITA / RUA / FTG / MYG /<br>LOD / PUS / FRO / FUP / KIA / POP / BLS / SPG / MEY / GOH / GUM / CHC /<br>COM / ABZ / JAG / OBR / MOS / ROR<br>Fixture Material: Aluminum Die Cast<br>Cut-out Measurements: 98mm / 3 7/8"                                                                                                                                                                                                                                                                                                                                                                                                                                                                                                                                                                                                                                                        | Height (in): $4\frac{7}{16}$                  |
| Min. Recessing Depth (mm): 130<br>Min. Recessing Depth (in): 5 ½<br>Light Distribution: Adjustable / Downlight<br>Weight (kg): 0.485<br>Weight (lbs): 1.07<br>Fixture Finish: SSR / BKV / CWI / CRY / HAB / UFT / ITA / RUA / FTG / MYG /<br>LOD / PUS / FRO / FUP / KIA / POP / BLS / SPG / MEY / GOH / GUM / CHC /<br>COM / ABZ / JAG / OBR / MOS / ROR<br>Fixture Material: Aluminum Die Cast<br>Cut-out Measurements: 98mm / 3 7/8"                                                                                                                                                                                                                                                                                                                                                                                                                                                                                                                                                                                                                                                                                                                  | Ceiling Thickness (mm): 10 / 12.5 / 15        |
| Min. Recessing Depth (in): 5 <sup>1</sup> / <sub>8</sub><br>Light Distribution: Adjustable / Downlight<br>Weight (kg): 0.485<br>Weight (lbs): 1.07<br>Fixture Finish: SSR / BKV / CWI / CRY / HAB / UFT / ITA / RUA / FTG / MYG /<br>LOD / PUS / FRO / FUP / KIA / POP / BLS / SPG / MEY / GOH / GUM / CHC /<br>COM / ABZ / JAG / OBR / MOS / ROR<br>Fixture Material: Aluminum Die Cast<br>Cut-out Measurements: 98mm / 3 7/8"                                                                                                                                                                                                                                                                                                                                                                                                                                                                                                                                                                                                                                                                                                                          | Ceiling Thickness (in): 3/8 or 1/2 or 9/16    |
| Light Distribution: Adjustable / Downlight<br>Weight (kg): 0.485<br>Weight (lbs): 1.07<br>Fixture Finish: SSR / BKV / CWI / CRY / HAB / UFT / ITA / RUA / FTG / MYG /<br>LOD / PUS / FRO / FUP / KIA / POP / BLS / SPG / MEY / GOH / GUM / CHC /<br>COM / ABZ / JAG / OBR / MOS / ROR<br>Fixture Material: Aluminum Die Cast<br>Cut-out Measurements: 98mm / 3 7/8"                                                                                                                                                                                                                                                                                                                                                                                                                                                                                                                                                                                                                                                                                                                                                                                      | Min. Recessing Depth (mm): 130                |
| Weight (kg): 0.485<br>Weight (lbs): 1.07<br>Fixture Finish: SSR / BKV / CWI / CRY / HAB / UFT / ITA / RUA / FTG / MYG /<br>LOD / PUS / FRO / FUP / KIA / POP / BLS / SPG / MEY / GOH / GUM / CHC /<br>COM / ABZ / JAG / OBR / MOS / ROR<br>Fixture Material: Aluminum Die Cast<br>Cut-out Measurements: 98mm / 3 7/8"                                                                                                                                                                                                                                                                                                                                                                                                                                                                                                                                                                                                                                                                                                                                                                                                                                    | Min. Recessing Depth (in): 5 1/8              |
| Weight (lbs): 1.07<br>Fixture Finish: SSR / BKV / CWI / CRY / HAB / UFT / ITA / RUA / FTG / MYG /<br>LOD / PUS / FRO / FUP / KIA / POP / BLS / SPG / MEY / GOH / GUM / CHC /<br>COM / ABZ / JAG / OBR / MOS / ROR<br>Fixture Material: Aluminum Die Cast<br>Cut-out Measurements: 98mm / 3 7/8"                                                                                                                                                                                                                                                                                                                                                                                                                                                                                                                                                                                                                                                                                                                                                                                                                                                          | Light Distribution: Adjustable / Downlight    |
| Fixture Finish: SSR / BKV / CWI / CRY / HAB / UFT / ITA / RUA / FTG / MYG /<br>LOD / PUS / FRO / FUP / KIA / POP / BLS / SPG / MEY / GOH / GUM / CHC /<br>COM / ABZ / JAG / OBR / MOS / ROR<br>Fixture Material: Aluminum Die Cast<br>Cut-out Measurements: 98mm / 3 7/8"                                                                                                                                                                                                                                                                                                                                                                                                                                                                                                                                                                                                                                                                                                                                                                                                                                                                                | Weight (kg): 0.485                            |
| LOD / PUS / FRO / FUP / KIA / POP / BLS / SPG / MEY / GOH / GUM / CHC /<br>COM / ABZ / JAG / OBR / MOS / ROR<br>Fixture Material: Aluminum Die Cast<br>Cut-out Measurements: 98mm / 3 7/8"                                                                                                                                                                                                                                                                                                                                                                                                                                                                                                                                                                                                                                                                                                                                                                                                                                                                                                                                                               | Weight (lbs): 1.07                            |
| Cut-out Measurements: 98mm / 3 7/8"                                                                                                                                                                                                                                                                                                                                                                                                                                                                                                                                                                                                                                                                                                                                                                                                                                                                                                                                                                                                                                                                                                                      |                                               |
|                                                                                                                                                                                                                                                                                                                                                                                                                                                                                                                                                                                                                                                                                                                                                                                                                                                                                                                                                                                                                                                                                                                                                          | Fixture Material: Aluminum Die Cast           |
| FLECTRICAL                                                                                                                                                                                                                                                                                                                                                                                                                                                                                                                                                                                                                                                                                                                                                                                                                                                                                                                                                                                                                                                                                                                                               | Cut-out Measurements: 98mm / 3 7/8"           |
|                                                                                                                                                                                                                                                                                                                                                                                                                                                                                                                                                                                                                                                                                                                                                                                                                                                                                                                                                                                                                                                                                                                                                          | ELECTRICAL                                    |