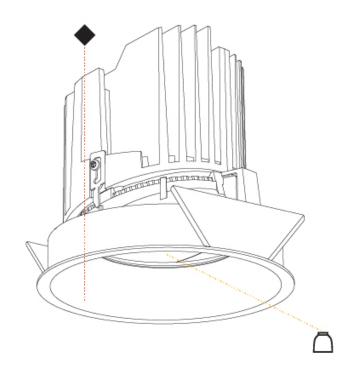

### GENERAL

| Subseries: Bioniq Round Semi Adjustable<br>Brand: Prolicht<br>Division: Architectural<br>Mounting Type: Recessed<br>Mounting Location: Ceiling<br>Subcategory: Downlight<br><b>PHYSICAL</b><br>Shape: Round<br>Diameter (nm): 139<br>Diameter (nm): 139<br>Diameter (nm): 137<br>Height (in): 5 <sup>1</sup> / <sub>2</sub><br>Height (in): 5 <sup>1</sup> / <sub>2</sub><br>Ceiling Thickness (nm): 10 / 12.5 / 15<br>Ceiling Thickness (nm): 10 / 12.5 / 15<br>Ceiling Thickness (nm): 10 / 12.5 / 15<br>Ceiling Thickness (in): 3/8 or 1/2 or 9/16<br>Min. Recessing Depth (nm): 150<br>Min. Recessing Depth (in): 5 <sup>7</sup> / <sub>4</sub><br>Light Distribution: Adjustable / Downlight<br>Weight (kg): 0.856<br>Weight (lbs): 1.89<br>Fixture Finish: SSR / BKV / CWI / CRY / HAB / UFT / ITA / RUA / FTG / MYG /<br>LOD / PUS / FRO / FUP / KIA / POP / BLS / SPG / MEY / GOH / GUM / CHC /<br>COM / ABZ / JAG / OBR / MOS / ROR<br>Fixture Material: Aluminum Die Cast<br>Cut-out Measurements: 130mm / 5 1/8"<br><b>ELECTRICAL</b> | GENERAL                                      |
|--------------------------------------------------------------------------------------------------------------------------------------------------------------------------------------------------------------------------------------------------------------------------------------------------------------------------------------------------------------------------------------------------------------------------------------------------------------------------------------------------------------------------------------------------------------------------------------------------------------------------------------------------------------------------------------------------------------------------------------------------------------------------------------------------------------------------------------------------------------------------------------------------------------------------------------------------------------------------------------------------------------------------------------------------|----------------------------------------------|
| Brand: Prolicht         Division: Architectural         Mounting Type: Recessed         Mounting Location: Ceiling         Subcategory: Downlight <b>PHYSICAL</b> Shape: Round         Diameter (mm): 139         Diameter (in): $5\frac{1}{2}$ Height (in): $5\frac{1}{2}$ Height (in): $5\frac{1}{2}$ Ceiling Thickness (mm): $10 / 12.5 / 15$ Ceiling Thickness (mm): $10 / 12.5 / 15$ Ceiling Thickness (mm): $10 / 12.5 / 15$ Ceiling Thickness (in): $3/8$ or $1/2$ or $9/16$ Min. Recessing Depth (mm): $150$ Min. Recessing Depth (in): $5\frac{7}{6}$ Light Distribution: Adjustable / Downlight         Weight (kg): $0.856$ Weight (lbs): $1.89$ Fixture Finish: SSR / BKV / CWI / CRY / HAB / UFT / ITA / RUA / FTG / MYG / LOD / PUS / FRO / FUP / KIA / POP / BLS / SPG / MEY / GOH / GUM / CHC / COM / ABZ / JAG / OBR / MOS / ROR         Fixture Material: Aluminum Die Cast         Cut-out Measurements: $130mm / 5 1/8$ " <b>ELECTRICAL</b>                                                                                  | Series: Bioniq                               |
| Division: Architectural<br>Mounting Type: Recessed<br>Mounting Location: Ceiling<br>Subcategory: Downlight<br><b>PHYSICAL</b><br>Shape: Round<br>Diameter (mm): 139<br>Diameter (in): $5\frac{1}{2}$<br>Height (mm): 137<br>Height (in): $5\frac{1}{2}$<br>Ceiling Thickness (mm): 10 / 12.5 / 15<br>Ceiling Thickness (mm): 10 / 12.5 / 15<br>Ceiling Thickness (in): 3/8 or 1/2 or 9/16<br>Min. Recessing Depth (mn): 150<br>Min. Recessing Depth (in): $5\frac{1}{2}$<br>Light Distribution: Adjustable / Downlight<br>Weight (kg): 0.856<br>Weight (lbs): 1.89<br>Fixture Finish: SSR / BKV / CWI / CRY / HAB / UFT / ITA / RUA / FTG / MYG /<br>LOD / PUS / FRO / FUP / KIA / POP / BLS / SPG / MEY / GOH / GUM / CHC /<br>COM / ABZ / JAG / OBR / MOS / ROR<br>Fixture Material: Aluminum Die Cast<br>Cut-out Measurements: 130mm / 5 1/8"<br><b>ELECTRICAL</b>                                                                                                                                                                            | Subseries: Bioniq Round Semi Adjustable      |
| Mounting Type: Recessed         Mounting Location: Ceiling         Subcategory: Downlight <b>PHYSICAL</b> Shape: Round         Diameter (mm): 139         Diameter (in): $5\frac{1}{2}$ Height (mm): 137         Height (in): $5\frac{3}{6}$ Ceiling Thickness (mm): 10 / 12.5 / 15         Ceiling Thickness (in): 3/8 or 1/2 or 9/16         Min. Recessing Depth (mm): 150         Min. Recessing Depth (in): $5\frac{7}{6}$ Light Distribution: Adjustable / Downlight         Weight (kg): 0.856         Weight (lbs): 1.89         Fixture Finish: SSR / BKV / CWI / CRY / HAB / UFT / ITA / RUA / FTG / MYG / LOD / PUS / FRO / FUP / KIA / POP / BLS / SPG / MEY / GOH / GUM / CHC / COM / ABZ / JAG / OBR / MOS / ROR         Fixture Material: Aluminum Die Cast         Cut-out Measurements: 130mm / 5 1/8" <b>ELECTRICAL</b>                                                                                                                                                                                                        | Brand: Prolicht                              |
| Mounting Location: Ceiling         Subcategory: Downlight <b>PHYSICAL</b> Shape: Round         Diameter (mm): 139         Diameter (in): $5\frac{1}{2}$ Height (mm): 137         Height (in): $5\frac{3}{6}$ Ceiling Thickness (mm): 10 / 12.5 / 15         Ceiling Thickness (mm): 10 / 12.5 / 15         Ceiling Thickness (in): 3/8 or 1/2 or 9/16         Min. Recessing Depth (mm): 150         Min. Recessing Depth (in): $5\frac{7}{6}$ Light Distribution: Adjustable / Downlight         Weight (kg): 0.856         Weight (lbs): 1.89         Fixture Finish: SSR / BKV / CWI / CRY / HAB / UFT / ITA / RUA / FTG / MYG / LOD / PUS / FRO / FUP / KIA / POP / BLS / SPG / MEY / GOH / GUM / CHC / COM / ABZ / JAG / OBR / MOS / ROR         Fixture Material: Aluminum Die Cast         Cut-out Measurements: 130mm / 5 1/8" <b>ELECTRICAL</b>                                                                                                                                                                                         | Division: Architectural                      |
| Subcategory: Downlight PHYSICAL Shape: Round Diameter (mm): 139 Diameter (in): 5 ½ Height (mm): 137 Height (in): 5 ⅔ Ceiling Thickness (mm): 10 / 12.5 / 15 Ceiling Thickness (mm): 10 / 12.5 / 15 Ceiling Thickness (in): 3/8 or 1/2 or 9/16 Min. Recessing Depth (in): 5 ⅔ Light Distribution: Adjustable / Downlight Weight (kg): 0.856 Weight (lbs): 1.89 Fixture Finish: SSR / BKV / CWI / CRY / HAB / UFT / ITA / RUA / FTG / MYG / LOD / PUS / FRO / FUP / KIA / POP / BLS / SPG / MEY / GOH / GUM / CHC / COM / ABZ / JAG / OBR / MOS / ROR Fixture Material: Aluminum Die Cast Cut-out Measurements: 130mm / 5 1/8" ELECTRICAL                                                                                                                                                                                                                                                                                                                                                                                                          | Mounting Type: Recessed                      |
| PHYSICAL         Shape: Round         Diameter (mm): 139         Diameter (in): $5\frac{1}{2}$ Height (mm): 137         Height (in): $5\frac{1}{6}$ Ceiling Thickness (mm): $10 / 12.5 / 15$ Ceiling Thickness (mm): $10 / 12.5 / 15$ Ceiling Thickness (in): $3/8$ or $1/2$ or $9/16$ Min. Recessing Depth (mm): $150$ Min. Recessing Depth (in): $5\frac{7}{6}$ Light Distribution: Adjustable / Downlight         Weight (kg): $0.856$ Weight (lbs): $1.89$ Fixture Finish: SSR / BKV / CWI / CRY / HAB / UFT / ITA / RUA / FTG / MYG / LOD / PUS / FRO / FUP / KIA / POP / BLS / SPG / MEY / GOH / GUM / CHC / COM / ABZ / JAG / OBR / MOS / ROR         Fixture Material: Aluminum Die Cast         Cut-out Measurements: $130mm / 5 1/8"$ ELECTRICAL                                                                                                                                                                                                                                                                                       | Mounting Location: Ceiling                   |
| Shape: Round<br>Diameter (mm): 139<br>Diameter (in): $5\frac{1}{2}$<br>Height (in): $5\frac{1}{2}$<br>Height (in): $5\frac{1}{3}$<br>Ceiling Thickness (mm): $10 / 12.5 / 15$<br>Ceiling Thickness (mm): $10 / 12.5 / 15$<br>Ceiling Thickness (in): $3/8$ or $1/2$ or $9/16$<br>Min. Recessing Depth (mm): $150$<br>Min. Recessing Depth (in): $5\frac{1}{3}$<br>Light Distribution: Adjustable / Downlight<br>Weight (kg): $0.856$<br>Weight (lbs): $1.89$<br>Fixture Finish: SSR / BKV / CWI / CRY / HAB / UFT / ITA / RUA / FTG / MYG /<br>LOD / PUS / FRO / FUP / KIA / POP / BLS / SPG / MEY / GOH / GUM / CHC /<br>COM / ABZ / JAG / OBR / MOS / ROR<br>Fixture Material: Aluminum Die Cast<br>Cut-out Measurements: $130mm / 5 1/8"$<br><b>ELECTRICAL</b>                                                                                                                                                                                                                                                                                | Subcategory: Downlight                       |
| Diameter (mm): 139<br>Diameter (im): 137<br>Height (im): 137<br>Height (in): $5\frac{1}{2}$<br>Ceiling Thickness (mm): 10 / 12.5 / 15<br>Ceiling Thickness (in): 3/8 or 1/2 or 9/16<br>Min. Recessing Depth (mm): 150<br>Min. Recessing Depth (in): $5\frac{1}{2}$<br>Light Distribution: Adjustable / Downlight<br>Weight (kg): 0.856<br>Weight (lbs): 1.89<br>Fixture Finish: SSR / BKV / CWI / CRY / HAB / UFT / ITA / RUA / FTG / MYG /<br>LOD / PUS / FRO / FUP / KIA / POP / BLS / SPG / MEY / GOH / GUM / CHC /<br>COM / ABZ / JAG / OBR / MOS / ROR<br>Fixture Material: Aluminum Die Cast<br>Cut-out Measurements: 130mm / 5 1/8"<br>ELECTRICAL                                                                                                                                                                                                                                                                                                                                                                                         | PHYSICAL                                     |
| Diameter (in): 5 $\frac{1}{2}$<br>Height (mm): 137<br>Height (in): 5 $\frac{3}{6}$<br>Ceiling Thickness (mm): 10 / 12.5 / 15<br>Ceiling Thickness (mm): 10 / 12.5 / 15<br>Ceiling Thickness (in): 3/8 or 1/2 or 9/16<br>Min. Recessing Depth (mm): 150<br>Min. Recessing Depth (in): 5 $\frac{7}{6}$<br>Light Distribution: Adjustable / Downlight<br>Weight (kg): 0.856<br>Weight (lbs): 1.89<br>Fixture Finish: SSR / BKV / CWI / CRY / HAB / UFT / ITA / RUA / FTG / MYG /<br>LOD / PUS / FRO / FUP / KIA / POP / BLS / SPG / MEY / GOH / GUM / CHC /<br>COM / ABZ / JAG / OBR / MOS / ROR<br>Fixture Material: Aluminum Die Cast<br>Cut-out Measurements: 130mm / 5 1/8"<br>ELECTRICAL                                                                                                                                                                                                                                                                                                                                                       | Shape: Round                                 |
| Height (mm): 137<br>Height (in): $5\frac{3}{6}$<br>Ceiling Thickness (mm): $10 / 12.5 / 15$<br>Ceiling Thickness (in): $3/8$ or $1/2$ or $9/16$<br>Min. Recessing Depth (mm): $150$<br>Min. Recessing Depth (in): $5\frac{7}{6}$<br>Light Distribution: Adjustable / Downlight<br>Weight (kg): $0.856$<br>Weight (lbs): $1.89$<br>Fixture Finish: SSR / BKV / CWI / CRY / HAB / UFT / ITA / RUA / FTG / MYG /<br>LOD / PUS / FRO / FUP / KIA / POP / BLS / SPG / MEY / GOH / GUM / CHC /<br>COM / ABZ / JAG / OBR / MOS / ROR<br>Fixture Material: Aluminum Die Cast<br>Cut-out Measurements: $130mm / 5 1/8"$<br><b>ELECTRICAL</b>                                                                                                                                                                                                                                                                                                                                                                                                              | Diameter (mm): 139                           |
| Height (in): 5 $\frac{3}{8}$<br>Ceiling Thickness (mm): 10 / 12.5 / 15<br>Ceiling Thickness (in): 3/8 or 1/2 or 9/16<br>Min. Recessing Depth (mm): 150<br>Min. Recessing Depth (in): 5 $\frac{7}{8}$<br>Light Distribution: Adjustable / Downlight<br>Weight (kg): 0.856<br>Weight (lbs): 1.89<br>Fixture Finish: SSR / BKV / CWI / CRY / HAB / UFT / ITA / RUA / FTG / MYG /<br>LOD / PUS / FRO / FUP / KIA / POP / BLS / SPG / MEY / GOH / GUM / CHC /<br>COM / ABZ / JAG / OBR / MOS / ROR<br>Fixture Material: Aluminum Die Cast<br>Cut-out Measurements: 130mm / 5 1/8"<br><b>ELECTRICAL</b>                                                                                                                                                                                                                                                                                                                                                                                                                                                | Diameter (in): 5 <sup>1</sup> / <sub>2</sub> |
| Ceiling Thickness (mm): 10 / 12.5 / 15<br>Ceiling Thickness (in): 3/8 or 1/2 or 9/16<br>Min. Recessing Depth (mm): 150<br>Min. Recessing Depth (in): 5 $\frac{7}{6}$<br>Light Distribution: Adjustable / Downlight<br>Weight (kg): 0.856<br>Weight (lbs): 1.89<br>Fixture Finish: SSR / BKV / CWI / CRY / HAB / UFT / ITA / RUA / FTG / MYG /<br>LOD / PUS / FRO / FUP / KIA / POP / BLS / SPG / MEY / GOH / GUM / CHC /<br>COM / ABZ / JAG / OBR / MOS / ROR<br>Fixture Material: Aluminum Die Cast<br>Cut-out Measurements: 130mm / 5 1/8"<br>ELECTRICAL                                                                                                                                                                                                                                                                                                                                                                                                                                                                                       | Height (mm): 137                             |
| Ceiling Thickness (in): 3/8 or 1/2 or 9/16<br>Min. Recessing Depth (mm): 150<br>Min. Recessing Depth (in): 5 $\frac{7}{6}$<br>Light Distribution: Adjustable / Downlight<br>Weight (kg): 0.856<br>Weight (lbs): 1.89<br>Fixture Finish: SSR / BKV / CWI / CRY / HAB / UFT / ITA / RUA / FTG / MYG /<br>LOD / PUS / FRO / FUP / KIA / POP / BLS / SPG / MEY / GOH / GUM / CHC /<br>COM / ABZ / JAG / OBR / MOS / ROR<br>Fixture Material: Aluminum Die Cast<br>Cut-out Measurements: 130mm / 5 1/8"<br>ELECTRICAL                                                                                                                                                                                                                                                                                                                                                                                                                                                                                                                                 | Height (in): 5 $\frac{3}{8}$                 |
| Min. Recessing Depth (mm): 150<br>Min. Recessing Depth (in): 5 <sup>7</sup> / <sub>8</sub><br>Light Distribution: Adjustable / Downlight<br>Weight (kg): 0.856<br>Weight (lbs): 1.89<br>Fixture Finish: SSR / BKV / CWI / CRY / HAB / UFT / ITA / RUA / FTG / MYG /<br>LOD / PUS / FRO / FUP / KIA / POP / BLS / SPG / MEY / GOH / GUM / CHC /<br>COM / ABZ / JAG / OBR / MOS / ROR<br>Fixture Material: Aluminum Die Cast<br>Cut-out Measurements: 130mm / 5 1/8"<br>ELECTRICAL                                                                                                                                                                                                                                                                                                                                                                                                                                                                                                                                                                 | Ceiling Thickness (mm): 10 / 12.5 / 15       |
| Min. Recessing Depth (in): 5 <sup>7</sup> / <sub>8</sub><br>Light Distribution: Adjustable / Downlight<br>Weight (kg): 0.856<br>Weight (lbs): 1.89<br>Fixture Finish: SSR / BKV / CWI / CRY / HAB / UFT / ITA / RUA / FTG / MYG /<br>LOD / PUS / FRO / FUP / KIA / POP / BLS / SPG / MEY / GOH / GUM / CHC /<br>COM / ABZ / JAG / OBR / MOS / ROR<br>Fixture Material: Aluminum Die Cast<br>Cut-out Measurements: 130mm / 5 1/8"<br>ELECTRICAL                                                                                                                                                                                                                                                                                                                                                                                                                                                                                                                                                                                                   | Ceiling Thickness (in): 3/8 or 1/2 or 9/16   |
| Light Distribution: Adjustable / Downlight<br>Weight (kg): 0.856<br>Weight (lbs): 1.89<br>Fixture Finish: SSR / BKV / CWI / CRY / HAB / UFT / ITA / RUA / FTG / MYG /<br>LOD / PUS / FRO / FUP / KIA / POP / BLS / SPG / MEY / GOH / GUM / CHC /<br>COM / ABZ / JAG / OBR / MOS / ROR<br>Fixture Material: Aluminum Die Cast<br>Cut-out Measurements: 130mm / 5 1/8"<br>ELECTRICAL                                                                                                                                                                                                                                                                                                                                                                                                                                                                                                                                                                                                                                                               | Min. Recessing Depth (mm): 150               |
| Weight (kg): 0.856<br>Weight (lbs): 1.89<br>Fixture Finish: SSR / BKV / CWI / CRY / HAB / UFT / ITA / RUA / FTG / MYG /<br>LOD / PUS / FRO / FUP / KIA / POP / BLS / SPG / MEY / GOH / GUM / CHC /<br>COM / ABZ / JAG / OBR / MOS / ROR<br>Fixture Material: Aluminum Die Cast<br>Cut-out Measurements: 130mm / 5 1/8"<br>ELECTRICAL                                                                                                                                                                                                                                                                                                                                                                                                                                                                                                                                                                                                                                                                                                             | Min. Recessing Depth (in): 5 1/8             |
| Weight (lbs): 1.89<br>Fixture Finish: SSR / BKV / CWI / CRY / HAB / UFT / ITA / RUA / FTG / MYG /<br>LOD / PUS / FRO / FUP / KIA / POP / BLS / SPG / MEY / GOH / GUM / CHC /<br>COM / ABZ / JAG / OBR / MOS / ROR<br>Fixture Material: Aluminum Die Cast<br>Cut-out Measurements: 130mm / 5 1/8"<br>ELECTRICAL                                                                                                                                                                                                                                                                                                                                                                                                                                                                                                                                                                                                                                                                                                                                   | Light Distribution: Adjustable / Downlight   |
| Fixture Finish: SSR / BKV / CWI / CRY / HAB / UFT / ITA / RUA / FTG / MYG /<br>LOD / PUS / FRO / FUP / KIA / POP / BLS / SPG / MEY / GOH / GUM / CHC /<br>COM / ABZ / JAG / OBR / MOS / ROR<br>Fixture Material: Aluminum Die Cast<br>Cut-out Measurements: 130mm / 5 1/8"<br>ELECTRICAL                                                                                                                                                                                                                                                                                                                                                                                                                                                                                                                                                                                                                                                                                                                                                         | Weight (kg): 0.856                           |
| LOD / PUS / FRO / FUP / KIA / POP / BLS / SPG / MEY / GOH / GUM / CHC /<br>COM / ABZ / JAG / OBR / MOS / ROR<br>Fixture Material: Aluminum Die Cast<br>Cut-out Measurements: 130mm / 5 1/8"<br>ELECTRICAL                                                                                                                                                                                                                                                                                                                                                                                                                                                                                                                                                                                                                                                                                                                                                                                                                                        | Weight (lbs): 1.89                           |
| COM / ABZ / JAG / OBR / MOS / ROR<br>Fixture Material: Aluminum Die Cast<br>Cut-out Measurements: 130mm / 5 1/8"<br>ELECTRICAL                                                                                                                                                                                                                                                                                                                                                                                                                                                                                                                                                                                                                                                                                                                                                                                                                                                                                                                   |                                              |
| Fixture Material: Aluminum Die Cast<br>Cut-out Measurements: 130mm / 5 1/8"<br>ELECTRICAL                                                                                                                                                                                                                                                                                                                                                                                                                                                                                                                                                                                                                                                                                                                                                                                                                                                                                                                                                        | COM / ABZ / JAG / OBR / MOS / ROR            |
| ELECTRICAL                                                                                                                                                                                                                                                                                                                                                                                                                                                                                                                                                                                                                                                                                                                                                                                                                                                                                                                                                                                                                                       | Fixture Material: Aluminum Die Cast          |
|                                                                                                                                                                                                                                                                                                                                                                                                                                                                                                                                                                                                                                                                                                                                                                                                                                                                                                                                                                                                                                                  | Cut-out Measurements: 130mm / 5 1/8"         |
| Lamp Type: LED (Zhaga Standard)                                                                                                                                                                                                                                                                                                                                                                                                                                                                                                                                                                                                                                                                                                                                                                                                                                                                                                                                                                                                                  | ELECTRICAL                                   |
|                                                                                                                                                                                                                                                                                                                                                                                                                                                                                                                                                                                                                                                                                                                                                                                                                                                                                                                                                                                                                                                  | Lamp Type: LED (Zhaga Standard)              |