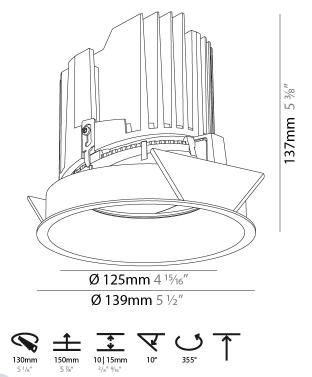

### GENERAL

| Subseries: Bioniq Round Semi Adjustable<br>Brand: Prolicht<br>Division: Architectural<br>Mounting Type: Recessed<br>Mounting Location: Ceiling<br>Subcategory: Downlight<br><b>PHYSICAL</b><br>Shape: Round<br>Diameter (nm): 139<br>Diameter (nm): 139<br>Diameter (nm): 137<br>Height (in): 5 <sup>1</sup> / <sub>2</sub><br>Height (in): 5 <sup>1</sup> / <sub>2</sub><br>Ceiling Thickness (nm): 10 / 12.5 / 15<br>Ceiling Thickness (nm): 10 / 12.5 / 15<br>Ceiling Thickness (nm): 10 / 12.5 / 15<br>Ceiling Thickness (in): 3/8 or 1/2 or 9/16<br>Min. Recessing Depth (nm): 150<br>Min. Recessing Depth (in): 5 <sup>7</sup> / <sub>4</sub><br>Light Distribution: Adjustable / Downlight<br>Weight (kg): 0.856<br>Weight (lbs): 1.89<br>Fixture Finish: SSR / BKV / CWI / CRY / HAB / UFT / ITA / RUA / FTG / MYG /<br>LOD / PUS / FRO / FUP / KIA / POP / BLS / SPG / MEY / GOH / GUM / CHC /<br>COM / ABZ / JAG / OBR / MOS / ROR<br>Fixture Material: Aluminum Die Cast<br>Cut-out Measurements: 130mm / 5 1/8"<br><b>ELECTRICAL</b> | GENERAL                                      |
|--------------------------------------------------------------------------------------------------------------------------------------------------------------------------------------------------------------------------------------------------------------------------------------------------------------------------------------------------------------------------------------------------------------------------------------------------------------------------------------------------------------------------------------------------------------------------------------------------------------------------------------------------------------------------------------------------------------------------------------------------------------------------------------------------------------------------------------------------------------------------------------------------------------------------------------------------------------------------------------------------------------------------------------------------|----------------------------------------------|
| Brand: Prolicht         Division: Architectural         Mounting Type: Recessed         Mounting Location: Ceiling         Subcategory: Downlight <b>PHYSICAL</b> Shape: Round         Diameter (mm): 139         Diameter (in): $5\frac{1}{2}$ Height (in): $5\frac{1}{2}$ Height (in): $5\frac{1}{2}$ Ceiling Thickness (mm): $10 / 12.5 / 15$ Ceiling Thickness (mm): $10 / 12.5 / 15$ Ceiling Thickness (mm): $10 / 12.5 / 15$ Ceiling Thickness (in): $3/8$ or $1/2$ or $9/16$ Min. Recessing Depth (mm): $150$ Min. Recessing Depth (in): $5\frac{7}{6}$ Light Distribution: Adjustable / Downlight         Weight (kg): $0.856$ Weight (lbs): $1.89$ Fixture Finish: SSR / BKV / CWI / CRY / HAB / UFT / ITA / RUA / FTG / MYG / LOD / PUS / FRO / FUP / KIA / POP / BLS / SPG / MEY / GOH / GUM / CHC / COM / ABZ / JAG / OBR / MOS / ROR         Fixture Material: Aluminum Die Cast         Cut-out Measurements: $130mm / 5 1/8$ " <b>ELECTRICAL</b>                                                                                  | Series: Bioniq                               |
| Division: Architectural<br>Mounting Type: Recessed<br>Mounting Location: Ceiling<br>Subcategory: Downlight<br><b>PHYSICAL</b><br>Shape: Round<br>Diameter (mm): 139<br>Diameter (in): $5\frac{1}{2}$<br>Height (mm): 137<br>Height (in): $5\frac{1}{2}$<br>Ceiling Thickness (mm): 10 / 12.5 / 15<br>Ceiling Thickness (mm): 10 / 12.5 / 15<br>Ceiling Thickness (in): 3/8 or 1/2 or 9/16<br>Min. Recessing Depth (mn): 150<br>Min. Recessing Depth (in): $5\frac{1}{2}$<br>Light Distribution: Adjustable / Downlight<br>Weight (kg): 0.856<br>Weight (lbs): 1.89<br>Fixture Finish: SSR / BKV / CWI / CRY / HAB / UFT / ITA / RUA / FTG / MYG /<br>LOD / PUS / FRO / FUP / KIA / POP / BLS / SPG / MEY / GOH / GUM / CHC /<br>COM / ABZ / JAG / OBR / MOS / ROR<br>Fixture Material: Aluminum Die Cast<br>Cut-out Measurements: 130mm / 5 1/8"<br><b>ELECTRICAL</b>                                                                                                                                                                            | Subseries: Bioniq Round Semi Adjustable      |
| Mounting Type: Recessed         Mounting Location: Ceiling         Subcategory: Downlight <b>PHYSICAL</b> Shape: Round         Diameter (mm): 139         Diameter (in): $5\frac{1}{2}$ Height (mm): 137         Height (in): $5\frac{3}{6}$ Ceiling Thickness (mm): 10 / 12.5 / 15         Ceiling Thickness (in): 3/8 or 1/2 or 9/16         Min. Recessing Depth (mm): 150         Min. Recessing Depth (in): $5\frac{7}{6}$ Light Distribution: Adjustable / Downlight         Weight (kg): 0.856         Weight (lbs): 1.89         Fixture Finish: SSR / BKV / CWI / CRY / HAB / UFT / ITA / RUA / FTG / MYG / LOD / PUS / FRO / FUP / KIA / POP / BLS / SPG / MEY / GOH / GUM / CHC / COM / ABZ / JAG / OBR / MOS / ROR         Fixture Material: Aluminum Die Cast         Cut-out Measurements: 130mm / 5 1/8" <b>ELECTRICAL</b>                                                                                                                                                                                                        | Brand: Prolicht                              |
| Mounting Location: Ceiling         Subcategory: Downlight <b>PHYSICAL</b> Shape: Round         Diameter (mm): 139         Diameter (in): $5\frac{1}{2}$ Height (mm): 137         Height (in): $5\frac{3}{6}$ Ceiling Thickness (mm): 10 / 12.5 / 15         Ceiling Thickness (mm): 10 / 12.5 / 15         Ceiling Thickness (in): 3/8 or 1/2 or 9/16         Min. Recessing Depth (mm): 150         Min. Recessing Depth (in): $5\frac{7}{6}$ Light Distribution: Adjustable / Downlight         Weight (kg): 0.856         Weight (lbs): 1.89         Fixture Finish: SSR / BKV / CWI / CRY / HAB / UFT / ITA / RUA / FTG / MYG / LOD / PUS / FRO / FUP / KIA / POP / BLS / SPG / MEY / GOH / GUM / CHC / COM / ABZ / JAG / OBR / MOS / ROR         Fixture Material: Aluminum Die Cast         Cut-out Measurements: 130mm / 5 1/8" <b>ELECTRICAL</b>                                                                                                                                                                                         | Division: Architectural                      |
| Subcategory: Downlight PHYSICAL Shape: Round Diameter (mm): 139 Diameter (in): 5 ½ Height (mm): 137 Height (in): 5 ⅔ Ceiling Thickness (mm): 10 / 12.5 / 15 Ceiling Thickness (mm): 10 / 12.5 / 15 Ceiling Thickness (in): 3/8 or 1/2 or 9/16 Min. Recessing Depth (in): 5 ⅔ Light Distribution: Adjustable / Downlight Weight (kg): 0.856 Weight (lbs): 1.89 Fixture Finish: SSR / BKV / CWI / CRY / HAB / UFT / ITA / RUA / FTG / MYG / LOD / PUS / FRO / FUP / KIA / POP / BLS / SPG / MEY / GOH / GUM / CHC / COM / ABZ / JAG / OBR / MOS / ROR Fixture Material: Aluminum Die Cast Cut-out Measurements: 130mm / 5 1/8" ELECTRICAL                                                                                                                                                                                                                                                                                                                                                                                                          | Mounting Type: Recessed                      |
| PHYSICAL         Shape: Round         Diameter (mm): 139         Diameter (in): $5\frac{1}{2}$ Height (mm): 137         Height (in): $5\frac{1}{6}$ Ceiling Thickness (mm): $10 / 12.5 / 15$ Ceiling Thickness (mm): $10 / 12.5 / 15$ Ceiling Thickness (in): $3/8$ or $1/2$ or $9/16$ Min. Recessing Depth (mm): $150$ Min. Recessing Depth (in): $5\frac{7}{6}$ Light Distribution: Adjustable / Downlight         Weight (kg): $0.856$ Weight (lbs): $1.89$ Fixture Finish: SSR / BKV / CWI / CRY / HAB / UFT / ITA / RUA / FTG / MYG / LOD / PUS / FRO / FUP / KIA / POP / BLS / SPG / MEY / GOH / GUM / CHC / COM / ABZ / JAG / OBR / MOS / ROR         Fixture Material: Aluminum Die Cast         Cut-out Measurements: $130mm / 5 1/8"$ ELECTRICAL                                                                                                                                                                                                                                                                                       | Mounting Location: Ceiling                   |
| Shape: Round<br>Diameter (mm): 139<br>Diameter (in): $5\frac{1}{2}$<br>Height (in): $5\frac{1}{2}$<br>Height (in): $5\frac{1}{3}$<br>Ceiling Thickness (mm): $10 / 12.5 / 15$<br>Ceiling Thickness (mm): $10 / 12.5 / 15$<br>Ceiling Thickness (in): $3/8$ or $1/2$ or $9/16$<br>Min. Recessing Depth (mm): $150$<br>Min. Recessing Depth (in): $5\frac{1}{3}$<br>Light Distribution: Adjustable / Downlight<br>Weight (kg): $0.856$<br>Weight (lbs): $1.89$<br>Fixture Finish: SSR / BKV / CWI / CRY / HAB / UFT / ITA / RUA / FTG / MYG /<br>LOD / PUS / FRO / FUP / KIA / POP / BLS / SPG / MEY / GOH / GUM / CHC /<br>COM / ABZ / JAG / OBR / MOS / ROR<br>Fixture Material: Aluminum Die Cast<br>Cut-out Measurements: $130mm / 5 1/8"$<br><b>ELECTRICAL</b>                                                                                                                                                                                                                                                                                | Subcategory: Downlight                       |
| Diameter (mm): 139<br>Diameter (im): 137<br>Height (im): 137<br>Height (in): $5\frac{1}{2}$<br>Ceiling Thickness (mm): 10 / 12.5 / 15<br>Ceiling Thickness (in): 3/8 or 1/2 or 9/16<br>Min. Recessing Depth (mm): 150<br>Min. Recessing Depth (in): $5\frac{1}{2}$<br>Light Distribution: Adjustable / Downlight<br>Weight (kg): 0.856<br>Weight (lbs): 1.89<br>Fixture Finish: SSR / BKV / CWI / CRY / HAB / UFT / ITA / RUA / FTG / MYG /<br>LOD / PUS / FRO / FUP / KIA / POP / BLS / SPG / MEY / GOH / GUM / CHC /<br>COM / ABZ / JAG / OBR / MOS / ROR<br>Fixture Material: Aluminum Die Cast<br>Cut-out Measurements: 130mm / 5 1/8"<br>ELECTRICAL                                                                                                                                                                                                                                                                                                                                                                                         | PHYSICAL                                     |
| Diameter (in): 5 $\frac{1}{2}$<br>Height (mm): 137<br>Height (in): 5 $\frac{3}{6}$<br>Ceiling Thickness (mm): 10 / 12.5 / 15<br>Ceiling Thickness (mm): 10 / 12.5 / 15<br>Ceiling Thickness (in): 3/8 or 1/2 or 9/16<br>Min. Recessing Depth (mm): 150<br>Min. Recessing Depth (in): 5 $\frac{7}{6}$<br>Light Distribution: Adjustable / Downlight<br>Weight (kg): 0.856<br>Weight (lbs): 1.89<br>Fixture Finish: SSR / BKV / CWI / CRY / HAB / UFT / ITA / RUA / FTG / MYG /<br>LOD / PUS / FRO / FUP / KIA / POP / BLS / SPG / MEY / GOH / GUM / CHC /<br>COM / ABZ / JAG / OBR / MOS / ROR<br>Fixture Material: Aluminum Die Cast<br>Cut-out Measurements: 130mm / 5 1/8"<br>ELECTRICAL                                                                                                                                                                                                                                                                                                                                                       | Shape: Round                                 |
| Height (mm): 137<br>Height (in): $5\frac{3}{6}$<br>Ceiling Thickness (mm): $10 / 12.5 / 15$<br>Ceiling Thickness (in): $3/8$ or $1/2$ or $9/16$<br>Min. Recessing Depth (mm): $150$<br>Min. Recessing Depth (in): $5\frac{7}{6}$<br>Light Distribution: Adjustable / Downlight<br>Weight (kg): $0.856$<br>Weight (lbs): $1.89$<br>Fixture Finish: SSR / BKV / CWI / CRY / HAB / UFT / ITA / RUA / FTG / MYG /<br>LOD / PUS / FRO / FUP / KIA / POP / BLS / SPG / MEY / GOH / GUM / CHC /<br>COM / ABZ / JAG / OBR / MOS / ROR<br>Fixture Material: Aluminum Die Cast<br>Cut-out Measurements: $130mm / 5 1/8"$<br><b>ELECTRICAL</b>                                                                                                                                                                                                                                                                                                                                                                                                              | Diameter (mm): 139                           |
| Height (in): 5 $\frac{3}{8}$<br>Ceiling Thickness (mm): 10 / 12.5 / 15<br>Ceiling Thickness (in): 3/8 or 1/2 or 9/16<br>Min. Recessing Depth (mm): 150<br>Min. Recessing Depth (in): 5 $\frac{7}{8}$<br>Light Distribution: Adjustable / Downlight<br>Weight (kg): 0.856<br>Weight (lbs): 1.89<br>Fixture Finish: SSR / BKV / CWI / CRY / HAB / UFT / ITA / RUA / FTG / MYG /<br>LOD / PUS / FRO / FUP / KIA / POP / BLS / SPG / MEY / GOH / GUM / CHC /<br>COM / ABZ / JAG / OBR / MOS / ROR<br>Fixture Material: Aluminum Die Cast<br>Cut-out Measurements: 130mm / 5 1/8"<br><b>ELECTRICAL</b>                                                                                                                                                                                                                                                                                                                                                                                                                                                | Diameter (in): 5 <sup>1</sup> / <sub>2</sub> |
| Ceiling Thickness (mm): 10 / 12.5 / 15<br>Ceiling Thickness (in): 3/8 or 1/2 or 9/16<br>Min. Recessing Depth (mm): 150<br>Min. Recessing Depth (in): 5 $\frac{7}{6}$<br>Light Distribution: Adjustable / Downlight<br>Weight (kg): 0.856<br>Weight (lbs): 1.89<br>Fixture Finish: SSR / BKV / CWI / CRY / HAB / UFT / ITA / RUA / FTG / MYG /<br>LOD / PUS / FRO / FUP / KIA / POP / BLS / SPG / MEY / GOH / GUM / CHC /<br>COM / ABZ / JAG / OBR / MOS / ROR<br>Fixture Material: Aluminum Die Cast<br>Cut-out Measurements: 130mm / 5 1/8"<br>ELECTRICAL                                                                                                                                                                                                                                                                                                                                                                                                                                                                                       | Height (mm): 137                             |
| Ceiling Thickness (in): 3/8 or 1/2 or 9/16<br>Min. Recessing Depth (mm): 150<br>Min. Recessing Depth (in): 5 $\frac{7}{6}$<br>Light Distribution: Adjustable / Downlight<br>Weight (kg): 0.856<br>Weight (lbs): 1.89<br>Fixture Finish: SSR / BKV / CWI / CRY / HAB / UFT / ITA / RUA / FTG / MYG /<br>LOD / PUS / FRO / FUP / KIA / POP / BLS / SPG / MEY / GOH / GUM / CHC /<br>COM / ABZ / JAG / OBR / MOS / ROR<br>Fixture Material: Aluminum Die Cast<br>Cut-out Measurements: 130mm / 5 1/8"<br>ELECTRICAL                                                                                                                                                                                                                                                                                                                                                                                                                                                                                                                                 | Height (in): 5 $\frac{3}{8}$                 |
| Min. Recessing Depth (mm): 150<br>Min. Recessing Depth (in): 5 <sup>7</sup> / <sub>8</sub><br>Light Distribution: Adjustable / Downlight<br>Weight (kg): 0.856<br>Weight (lbs): 1.89<br>Fixture Finish: SSR / BKV / CWI / CRY / HAB / UFT / ITA / RUA / FTG / MYG /<br>LOD / PUS / FRO / FUP / KIA / POP / BLS / SPG / MEY / GOH / GUM / CHC /<br>COM / ABZ / JAG / OBR / MOS / ROR<br>Fixture Material: Aluminum Die Cast<br>Cut-out Measurements: 130mm / 5 1/8"<br>ELECTRICAL                                                                                                                                                                                                                                                                                                                                                                                                                                                                                                                                                                 | Ceiling Thickness (mm): 10 / 12.5 / 15       |
| Min. Recessing Depth (in): 5 <sup>7</sup> / <sub>8</sub><br>Light Distribution: Adjustable / Downlight<br>Weight (kg): 0.856<br>Weight (lbs): 1.89<br>Fixture Finish: SSR / BKV / CWI / CRY / HAB / UFT / ITA / RUA / FTG / MYG /<br>LOD / PUS / FRO / FUP / KIA / POP / BLS / SPG / MEY / GOH / GUM / CHC /<br>COM / ABZ / JAG / OBR / MOS / ROR<br>Fixture Material: Aluminum Die Cast<br>Cut-out Measurements: 130mm / 5 1/8"<br>ELECTRICAL                                                                                                                                                                                                                                                                                                                                                                                                                                                                                                                                                                                                   | Ceiling Thickness (in): 3/8 or 1/2 or 9/16   |
| Light Distribution: Adjustable / Downlight<br>Weight (kg): 0.856<br>Weight (lbs): 1.89<br>Fixture Finish: SSR / BKV / CWI / CRY / HAB / UFT / ITA / RUA / FTG / MYG /<br>LOD / PUS / FRO / FUP / KIA / POP / BLS / SPG / MEY / GOH / GUM / CHC /<br>COM / ABZ / JAG / OBR / MOS / ROR<br>Fixture Material: Aluminum Die Cast<br>Cut-out Measurements: 130mm / 5 1/8"<br>ELECTRICAL                                                                                                                                                                                                                                                                                                                                                                                                                                                                                                                                                                                                                                                               | Min. Recessing Depth (mm): 150               |
| Weight (kg): 0.856<br>Weight (lbs): 1.89<br>Fixture Finish: SSR / BKV / CWI / CRY / HAB / UFT / ITA / RUA / FTG / MYG /<br>LOD / PUS / FRO / FUP / KIA / POP / BLS / SPG / MEY / GOH / GUM / CHC /<br>COM / ABZ / JAG / OBR / MOS / ROR<br>Fixture Material: Aluminum Die Cast<br>Cut-out Measurements: 130mm / 5 1/8"<br>ELECTRICAL                                                                                                                                                                                                                                                                                                                                                                                                                                                                                                                                                                                                                                                                                                             | Min. Recessing Depth (in): 5 1/8             |
| Weight (lbs): 1.89<br>Fixture Finish: SSR / BKV / CWI / CRY / HAB / UFT / ITA / RUA / FTG / MYG /<br>LOD / PUS / FRO / FUP / KIA / POP / BLS / SPG / MEY / GOH / GUM / CHC /<br>COM / ABZ / JAG / OBR / MOS / ROR<br>Fixture Material: Aluminum Die Cast<br>Cut-out Measurements: 130mm / 5 1/8"<br>ELECTRICAL                                                                                                                                                                                                                                                                                                                                                                                                                                                                                                                                                                                                                                                                                                                                   | Light Distribution: Adjustable / Downlight   |
| Fixture Finish: SSR / BKV / CWI / CRY / HAB / UFT / ITA / RUA / FTG / MYG /<br>LOD / PUS / FRO / FUP / KIA / POP / BLS / SPG / MEY / GOH / GUM / CHC /<br>COM / ABZ / JAG / OBR / MOS / ROR<br>Fixture Material: Aluminum Die Cast<br>Cut-out Measurements: 130mm / 5 1/8"<br>ELECTRICAL                                                                                                                                                                                                                                                                                                                                                                                                                                                                                                                                                                                                                                                                                                                                                         | Weight (kg): 0.856                           |
| LOD / PUS / FRO / FUP / KIA / POP / BLS / SPG / MEY / GOH / GUM / CHC /<br>COM / ABZ / JAG / OBR / MOS / ROR<br>Fixture Material: Aluminum Die Cast<br>Cut-out Measurements: 130mm / 5 1/8"<br>ELECTRICAL                                                                                                                                                                                                                                                                                                                                                                                                                                                                                                                                                                                                                                                                                                                                                                                                                                        | Weight (lbs): 1.89                           |
| COM / ABZ / JAG / OBR / MOS / ROR<br>Fixture Material: Aluminum Die Cast<br>Cut-out Measurements: 130mm / 5 1/8"<br>ELECTRICAL                                                                                                                                                                                                                                                                                                                                                                                                                                                                                                                                                                                                                                                                                                                                                                                                                                                                                                                   |                                              |
| Fixture Material: Aluminum Die Cast<br>Cut-out Measurements: 130mm / 5 1/8"<br>ELECTRICAL                                                                                                                                                                                                                                                                                                                                                                                                                                                                                                                                                                                                                                                                                                                                                                                                                                                                                                                                                        | COM / ABZ / JAG / OBR / MOS / ROR            |
| ELECTRICAL                                                                                                                                                                                                                                                                                                                                                                                                                                                                                                                                                                                                                                                                                                                                                                                                                                                                                                                                                                                                                                       | Fixture Material: Aluminum Die Cast          |
|                                                                                                                                                                                                                                                                                                                                                                                                                                                                                                                                                                                                                                                                                                                                                                                                                                                                                                                                                                                                                                                  | Cut-out Measurements: 130mm / 5 1/8"         |
| Lamp Type: LED (Zhaga Standard)                                                                                                                                                                                                                                                                                                                                                                                                                                                                                                                                                                                                                                                                                                                                                                                                                                                                                                                                                                                                                  | ELECTRICAL                                   |
|                                                                                                                                                                                                                                                                                                                                                                                                                                                                                                                                                                                                                                                                                                                                                                                                                                                                                                                                                                                                                                                  | Lamp Type: LED (Zhaga Standard)              |

### OPTICAL

Reflector°: 20 / 40 / 60 Adjustability: Rotational 355°; Tilt 10°