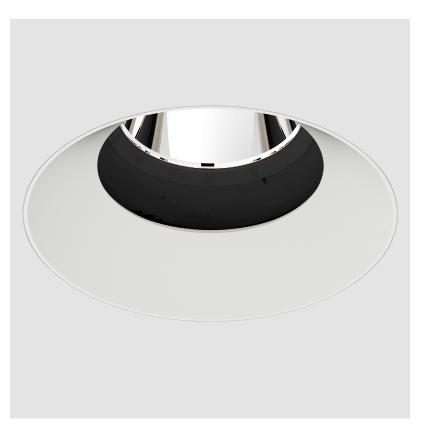

# **BIONIQ ROUND SEMI ADJUSTABLE TRIMLESS**

## GENERAL

| Series: Bioniq                                                                                                                                         |
|--------------------------------------------------------------------------------------------------------------------------------------------------------|
| Subseries: Bioniq Round Semi Adjustable                                                                                                                |
| Brand: Prolicht                                                                                                                                        |
| Division: Architectural                                                                                                                                |
| Mounting Type: Trimless                                                                                                                                |
| Mounting Location: Ceiling                                                                                                                             |
| Subcategory: Downlight                                                                                                                                 |
| PHYSICAL                                                                                                                                               |
| Shape: Round                                                                                                                                           |
| Diameter (mm): 107                                                                                                                                     |
| Diameter (in): $4\frac{3}{16}$                                                                                                                         |
| Height (mm): 112                                                                                                                                       |
| Height (in): 4 <sup>7</sup> / <sub>16</sub>                                                                                                            |
| Ceiling Thickness (mm): 10 / 12.5 / 15 / 25                                                                                                            |
| Ceiling Thickness (in): 3/8 or 1/2 or 9/16 or 1                                                                                                        |
| Min. Recessing Depth (mm): 130                                                                                                                         |
| Min. Recessing Depth (in): $5\frac{1}{8}$                                                                                                              |
| Light Distribution: Adjustable / Downlight                                                                                                             |
| Weight (kg): 0.621                                                                                                                                     |
| Weight (lbs): 1.37                                                                                                                                     |
| Fixture Finish: SSR / BKV / CWI / CRY / HAB / UFT / ITA / RUA / FTG / MYG /<br>LOD / PUS / FRO / FUP / KIA / POP / BLS / SPG / MEY / GOH / GUM / CHC / |
| COM / ABZ / JAG / OBR / MOS / ROR                                                                                                                      |
| Fixture Material: Aluminum Die Cast                                                                                                                    |
| Cut-out Measurements: 🛛 111mm / 4 3/8"                                                                                                                 |
| Upon Request: Unique Ceiling Thickness                                                                                                                 |
| ELECTRICAL                                                                                                                                             |
| Lamp Type: LED (Zhaga Standard)                                                                                                                        |
| Input Wattage (W): 15.5                                                                                                                                |
| Total Output Wattage (W): 14.5                                                                                                                         |
| Dimming: Tri-Mode (Non-Dimming and Phase Dimming (120Vac only)<br>and 0-10V Dimming)                                                                   |
| Driver Included: No                                                                                                                                    |
| Driver Location: Recessed Housing                                                                                                                      |
| Driver Type: Constant Current - Universal                                                                                                              |
| Driver Class: Class 2                                                                                                                                  |
| Housing: See components                                                                                                                                |
| Input Voltage (V): 120 - 277                                                                                                                           |
| Constant Current (MA): 500                                                                                                                             |
| LED                                                                                                                                                    |
| Number of LEDs: 1                                                                                                                                      |