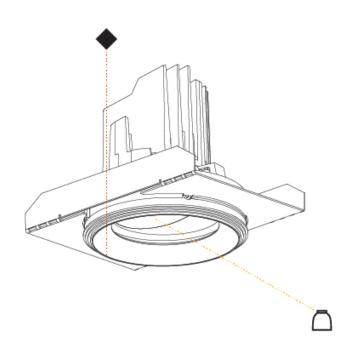

# **BIONIQ ROUND SEMI ADJUSTABLE TRIMLESS**

### A35200-

| base number | LED     | Color       | Finishes  | Ceiling   | Reflector |
|-------------|---------|-------------|-----------|-----------|-----------|
|             | Dimming | Temperature | (Diamond) | Thickness | Options   |
|             |         |             |           |           |           |

1. To build a product code in our configurator select the specify button on the base model # product page

2. To build a manual product code on this datasheet choose from the options listed below in blue font and add the suffix to the base model #

## GENERAL

| Series: Bioniq                                                                                                                                         |
|--------------------------------------------------------------------------------------------------------------------------------------------------------|
| Subseries: Bioniq Round Semi Adjustable                                                                                                                |
| Brand: Prolicht                                                                                                                                        |
| Division: Architectural                                                                                                                                |
| Mounting Type: Trimless                                                                                                                                |
| Mounting Location: Ceiling                                                                                                                             |
| Subcategory: Downlight                                                                                                                                 |
| PHYSICAL                                                                                                                                               |
| Shape: Round                                                                                                                                           |
| Diameter (mm): 107                                                                                                                                     |
| Diameter (in): $4\frac{3}{16}$                                                                                                                         |
| Height (mm): 112                                                                                                                                       |
| Height (in): 4 <sup>7</sup> / <sub>16</sub>                                                                                                            |
| Ceiling Thickness (mm): 10 / 12.5 / 15 / 25                                                                                                            |
| Ceiling Thickness (in): 3/8 or 1/2 or 9/16 or 1                                                                                                        |
| Min. Recessing Depth (mm): 130                                                                                                                         |
| Min. Recessing Depth (in): $5\frac{1}{8}$                                                                                                              |
| Light Distribution: Adjustable / Downlight                                                                                                             |
| Weight (kg): 0.621                                                                                                                                     |
| Weight (lbs): 1.37                                                                                                                                     |
| Fixture Finish: SSR / BKV / CWI / CRY / HAB / UFT / ITA / RUA / FTG / MYG /<br>LOD / PUS / FRO / FUP / KIA / POP / BLS / SPG / MEY / GOH / GUM / CHC / |
| COM / ABZ / JAG / OBR / MOS / ROR                                                                                                                      |
| Fixture Material: Aluminum Die Cast                                                                                                                    |
| Cut-out Measurements: 🛛 111mm / 4 3/8"                                                                                                                 |
| Upon Request: Unique Ceiling Thickness                                                                                                                 |
| ELECTRICAL                                                                                                                                             |
| Lamp Type: LED (Zhaga Standard)                                                                                                                        |
| Input Wattage (W): 15.5                                                                                                                                |
| Total Output Wattage (W): 14.5                                                                                                                         |
| Dimming: Tri-Mode (Non-Dimming and Phase Dimming (120Vac only)<br>and 0-10V Dimming)                                                                   |
| Driver Included: No                                                                                                                                    |
| Driver Location: Recessed Housing                                                                                                                      |
| Driver Type: Constant Current - Universal                                                                                                              |
| Driver Class: Class 2                                                                                                                                  |
| Housing: See components                                                                                                                                |
| Input Voltage (V): 120 - 277                                                                                                                           |
| Constant Current (MA): 500                                                                                                                             |
| LED                                                                                                                                                    |
| Number of LEDs: 1                                                                                                                                      |