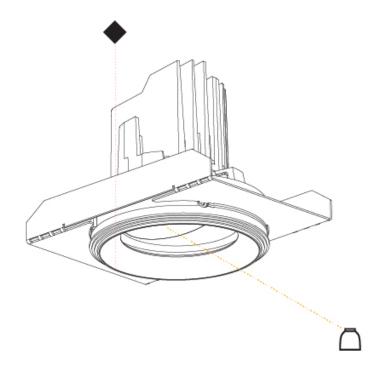

# **BIONIQ ROUND SEMI ADJUSTABLE RECESSED**

### GENERAL

| Subseries: Bioniq Round Semi Adjustable<br>Brand: Prolicht<br>Division: Architectural<br>Mounting Type: Recessed<br>Mounting Location: Ceiling<br>Subcategory: Downlight<br><b>PHYSICAL</b><br>Shape: Round<br>Diameter (mm): 107<br>Diameter (in): $4 \frac{3}{1_{16}}$<br>Height (in): $1 \frac{3}{1_{16}}$<br>Height (in): $4 \frac{7}{1_{16}}$<br>Ceiling Thickness (mm): $10 / 12.5 / 15$<br>Ceiling Thickness (in): $3/8$ or $1/2$ or $9/16$<br>Min. Recessing Depth (mm): $130$<br>Min. Recessing Depth (in): $5 \frac{1}{16}$<br>Light Distribution: Adjustable / Downlight<br>Weight (kg): 0.485<br>Weight (lbs): $1.07$<br>Fixture Finish: SSR / BKV / CWI / CRY / HAB / UFT / ITA / RUA / FTG / MYG /<br>LOD / PUS / FRO / FUP / KIA / POP / BLS / SPG / MEY / GOH / GUM / CHC /<br>COM / ABZ / JAG / OBR / MOS / ROR<br>Fixture Material: Aluminum Die Cast<br>Cut-out Measurements: 98mm / $37/8^{"}$                                                                                                                                                                                                                                       | CEREIO E                                      |
|----------------------------------------------------------------------------------------------------------------------------------------------------------------------------------------------------------------------------------------------------------------------------------------------------------------------------------------------------------------------------------------------------------------------------------------------------------------------------------------------------------------------------------------------------------------------------------------------------------------------------------------------------------------------------------------------------------------------------------------------------------------------------------------------------------------------------------------------------------------------------------------------------------------------------------------------------------------------------------------------------------------------------------------------------------------------------------------------------------------------------------------------------------|-----------------------------------------------|
| Brand: Prolicht         Division: Architectural         Mounting Type: Recessed         Mounting Location: Ceiling         Subcategory: Downlight <b>PHYSICAL</b> Shape: Round         Diameter (mm): 107         Diameter (in): $4\frac{3}{1_{16}}$ Height (in): $12$ Height (in): $4\frac{7}{1_{16}}$ Ceiling Thickness (mm): $10 / 12.5 / 15$ Ceiling Thickness (in): $3/8$ or $1/2$ or $9/16$ Min. Recessing Depth (mm): $130$ Min. Recessing Depth (in): $5\frac{1}{6}$ Light Distribution: Adjustable / Downlight         Weight (kg): $0.485$ Weight (lbs): $1.07$ Fixture Finish: SSR / BKV / CWI / CRY / HAB / UFT / ITA / RUA / FTG / MYG / LOD / PUS / FRO / FUP / KIA / POP / BLS / SPG / MEY / GOH / GUM / CHC / COM / ABZ / JAG / OBR / MOS / ROR         Fixture Material: Aluminum Die Cast         Cut-out Measurements: $98mm / 37/8^m$ | Series: Bioniq                                |
| Division: Architectural         Mounting Type: Recessed         Mounting Location: Ceiling         Subcategory: Downlight <b>PHYSICAL</b> Shape: Round         Diameter (mm): 107         Diameter (in): $4 \frac{3}{16}$ Height (mm): 112         Height (in): $4 \frac{7}{16}$ Ceiling Thickness (mm): $10 / 12.5 / 15$ Ceiling Thickness (mm): $10 / 12.5 / 15$ Ceiling Thickness (in): $3/8$ or $1/2$ or $9/16$ Min. Recessing Depth (mm): $130$ Min. Recessing Depth (in): $5 \frac{1}{6}$ Light Distribution: Adjustable / Downlight         Weight (kg): $0.485$ Weight (lbs): $1.07$ Fixture Finish: SSR / BKV / CWI / CRY / HAB / UFT / ITA / RUA / FTG / MYG / LOD / PUS / FRO / FUP / KIA / POP / BLS / SPG / MEY / GOH / GUM / CHC / COM / ABZ / JAG / OBR / MOS / ROR         Fixture Material: Aluminum Die Cast         Cut-out Measurements: $98mm / 3 7/8^m$                                                                                                                                                                                                                                                                            | Subseries: Bioniq Round Semi Adjustable       |
| Mounting Type: Recessed         Mounting Location: Ceiling         Subcategory: Downlight <b>PHYSICAL</b> Shape: Round         Diameter (mm): 107         Diameter (in): $4 \frac{3}{16}$ Height (mm): 112         Height (in): $4 \frac{7}{16}$ Ceiling Thickness (mm): 10 / 12.5 / 15         Ceiling Thickness (mm): 10 / 12.5 / 15         Ceiling Thickness (mm): 10 / 12.5 / 15         Ceiling Thickness (in): 3/8 or 1/2 or 9/16         Min. Recessing Depth (mm): 130         Min. Recessing Depth (in): $5 \frac{1}{6}$ Light Distribution: Adjustable / Downlight         Weight (kg): 0.485         Weight (lbs): 1.07         Fixture Finish: SSR / BKV / CWI / CRY / HAB / UFT / ITA / RUA / FTG / MYG / LOD / PUS / FRO / FUP / KIA / POP / BLS / SPG / MEY / GOH / GUM / CHC / COM / ABZ / JAG / OBR / MOS / ROR         Fixture Material: Aluminum Die Cast         Cut-out Measurements: 98mm / 3 7/8"                                                                                                                                                                                                                                | Brand: Prolicht                               |
| Mounting Location: Ceiling<br>Subcategory: Downlight<br><b>PHYSICAL</b><br>Shape: Round<br>Diameter (mm): 107<br>Diameter (in): $4\frac{3}{1_{16}}$<br>Height (in): $1\frac{3}{1_{16}}$<br>Height (in): $4\frac{7}{1_{16}}$<br>Ceiling Thickness (mm): $10 / 12.5 / 15$<br>Ceiling Thickness (mm): $10 / 12.5 / 15$<br>Ceiling Thickness (in): $3/8$ or $1/2$ or $9/16$<br>Min. Recessing Depth (mm): $130$<br>Min. Recessing Depth (in): $5\frac{1}{16}$<br>Light Distribution: Adjustable / Downlight<br>Weight (kg): $0.485$<br>Weight (lbs): $1.07$<br>Fixture Finish: SSR / BKV / CWI / CRY / HAB / UFT / ITA / RUA / FTG / MYG /<br>LOD / PUS / FRO / FUP / KIA / POP / BLS / SPG / MEY / GOH / GUM / CHC /<br>COM / ABZ / JAG / OBR / MOS / ROR<br>Fixture Material: Aluminum Die Cast<br>Cut-out Measurements: $98mm / 37/8^{m}$                                                                                                                                                                                                                                                                                                                 | Division: Architectural                       |
| Subcategory: Downlight<br><b>PHYSICAL</b><br>Shape: Round<br>Diameter (mm): 107<br>Diameter (in): $4\frac{3}{16}$<br>Height (mn): 112<br>Height (in): $4\frac{7}{16}$<br>Ceiling Thickness (mm): 10 / 12.5 / 15<br>Ceiling Thickness (mm): 10 / 12.5 / 15<br>Ceiling Thickness (in): 3/8 or 1/2 or 9/16<br>Min. Recessing Depth (mm): 130<br>Min. Recessing Depth (mm): 130<br>Min. Recessing Depth (in): $5\frac{1}{6}$<br>Light Distribution: Adjustable / Downlight<br>Weight (kg): 0.485<br>Weight (lbs): 1.07<br>Fixture Finish: SSR / BKV / CWI / CRY / HAB / UFT / ITA / RUA / FTG / MYG /<br>LOD / PUS / FRO / FUP / KIA / POP / BLS / SPG / MEY / GOH / GUM / CHC /<br>COM / ABZ / JAG / OBR / MOS / ROR<br>Fixture Material: Aluminum Die Cast<br>Cut-out Measurements: 98mm / 3 7/8"                                                                                                                                                                                                                                                                                                                                                          | Mounting Type: Recessed                       |
| PHYSICAL         Shape: Round         Diameter (mm): 107         Diameter (in): $4\frac{3}{1_{16}}$ Height (mm): 112         Height (in): $4\frac{7}{1_{16}}$ Ceiling Thickness (mm): 10 / 12.5 / 15         Ceiling Thickness (mm): 10 / 12.5 / 15         Ceiling Thickness (in): 3/8 or 1/2 or 9/16         Min. Recessing Depth (mm): 130         Min. Recessing Depth (in): $5\frac{1}{6}$ Light Distribution: Adjustable / Downlight         Weight (kg): 0.485         Weight (lbs): 1.07         Fixture Finish: SSR / BKV / CWI / CRY / HAB / UFT / ITA / RUA / FTG / MYG / LOD / PUS / FRO / FUP / KIA / POP / BLS / SPG / MEY / GOH / GUM / CHC / COM / ABZ / JAG / OBR / MOS / ROR         Fixture Material: Aluminum Die Cast         Cut-out Measurements: 98mm / 3 7/8"                                                                                                                                                                                                                                                                                                                                                                   | Mounting Location: Ceiling                    |
| Shape: Round<br>Diameter (mm): 107<br>Diameter (in): 4 $\frac{3}{16}$<br>Height (in): 4 $\frac{7}{16}$<br>Ceiling Thickness (mm): 10 / 12.5 / 15<br>Ceiling Thickness (mm): 10 / 12.5 / 15<br>Ceiling Thickness (in): 3/8 or 1/2 or 9/16<br>Min. Recessing Depth (mm): 130<br>Min. Recessing Depth (in): 5 $\frac{3}{6}$<br>Light Distribution: Adjustable / Downlight<br>Weight (kg): 0.485<br>Weight (lbs): 1.07<br>Fixture Finish: SSR / BKV / CWI / CRY / HAB / UFT / ITA / RUA / FTG / MYG /<br>LOD / PUS / FRO / FUP / KIA / POP / BLS / SPG / MEY / GOH / GUM / CHC /<br>COM / ABZ / JAG / OBR / MOS / ROR<br>Fixture Material: Aluminum Die Cast<br>Cut-out Measurements: 98mm / 3 7/8"                                                                                                                                                                                                                                                                                                                                                                                                                                                          | Subcategory: Downlight                        |
| Diameter (mm): 107<br>Diameter (in): 4 $\frac{3}{1_{16}}$<br>Height (mm): 112<br>Height (in): 4 $\frac{7}{1_{16}}$<br>Ceiling Thickness (mm): 10 / 12.5 / 15<br>Ceiling Thickness (mm): 10 / 12.5 / 15<br>Ceiling Thickness (in): 3/8 or 1/2 or 9/16<br>Min. Recessing Depth (mm): 130<br>Min. Recessing Depth (in): 5 $\frac{1}{3}_{8}$<br>Light Distribution: Adjustable / Downlight<br>Weight (kg): 0.485<br>Weight (lbs): 1.07<br>Fixture Finish: SSR / BKV / CWI / CRY / HAB / UFT / ITA / RUA / FTG / MYG /<br>LOD / PUS / FRO / FUP / KIA / POP / BLS / SPG / MEY / GOH / GUM / CHC /<br>COM / ABZ / JAG / OBR / MOS / ROR<br>Fixture Material: Aluminum Die Cast<br>Cut-out Measurements: 98mm / 3 7/8"                                                                                                                                                                                                                                                                                                                                                                                                                                          | PHYSICAL                                      |
| Diameter (in): 4 $\frac{3}{1_{16}}$<br>Height (mm): 112<br>Height (in): 4 $\frac{7}{1_{16}}$<br>Ceiling Thickness (mm): 10 / 12.5 / 15<br>Ceiling Thickness (in): 3/8 or 1/2 or 9/16<br>Min. Recessing Depth (mm): 130<br>Min. Recessing Depth (in): 5 $\frac{1}{3}_{6}$<br>Light Distribution: Adjustable / Downlight<br>Weight (kg): 0.485<br>Weight (lbs): 1.07<br>Fixture Finish: SSR / BKV / CWI / CRY / HAB / UFT / ITA / RUA / FTG / MYG /<br>LOD / PUS / FRO / FUP / KIA / POP / BLS / SPG / MEY / GOH / GUM / CHC /<br>COM / ABZ / JAG / OBR / MOS / ROR<br>Fixture Material: Aluminum Die Cast<br>Cut-out Measurements: 98mm / 3 7/8"                                                                                                                                                                                                                                                                                                                                                                                                                                                                                                          | Shape: Round                                  |
| Height (m): 112<br>Height (in): 4 $\frac{7}{4_6}$<br>Ceiling Thickness (m): 10 / 12.5 / 15<br>Ceiling Thickness (in): 3/8 or 1/2 or 9/16<br>Min. Recessing Depth (mn): 130<br>Min. Recessing Depth (in): 5 $\frac{1}{4_6}$<br>Light Distribution: Adjustable / Downlight<br>Weight (kg): 0.485<br>Weight (lbs): 1.07<br>Fixture Finish: SSR / BKV / CWI / CRY / HAB / UFT / ITA / RUA / FTG / MYG /<br>LOD / PUS / FRO / FUP / KIA / POP / BLS / SPG / MEY / GOH / GUM / CHC /<br>COM / ABZ / JAG / OBR / MOS / ROR<br>Fixture Material: Aluminum Die Cast<br>Cut-out Measurements: 98mm / 3 7/8"                                                                                                                                                                                                                                                                                                                                                                                                                                                                                                                                                        | Diameter (mm): 107                            |
| Height (in): $4 \frac{7}{1_{16}}$<br>Ceiling Thickness (mm): 10 / 12.5 / 15<br>Ceiling Thickness (in): 3/8 or 1/2 or 9/16<br>Min. Recessing Depth (mm): 130<br>Min. Recessing Depth (in): $5 \frac{1}{3_6}$<br>Light Distribution: Adjustable / Downlight<br>Weight (kg): 0.485<br>Weight (lbs): 1.07<br>Fixture Finish: SSR / BKV / CWI / CRY / HAB / UFT / ITA / RUA / FTG / MYG /<br>LOD / PUS / FRO / FUP / KIA / POP / BLS / SPG / MEY / GOH / GUM / CHC /<br>COM / ABZ / JAG / OBR / MOS / ROR<br>Fixture Material: Aluminum Die Cast<br>Cut-out Measurements: 98mm / 3 7/8"                                                                                                                                                                                                                                                                                                                                                                                                                                                                                                                                                                       | Diameter (in): 4 <sup>3</sup> / <sub>16</sub> |
| Ceiling Thickness (mm): 10 / 12.5 / 15<br>Ceiling Thickness (in): 3/8 or 1/2 or 9/16<br>Min. Recessing Depth (mm): 130<br>Min. Recessing Depth (in): 5 $\frac{1}{6}$<br>Light Distribution: Adjustable / Downlight<br>Weight (kg): 0.485<br>Weight (lbs): 1.07<br>Fixture Finish: SSR / BKV / CWI / CRY / HAB / UFT / ITA / RUA / FTG / MYG /<br>LOD / PUS / FRO / FUP / KIA / POP / BLS / SPG / MEY / GOH / GUM / CHC /<br>COM / ABZ / JAG / OBR / MOS / ROR<br>Fixture Material: Aluminum Die Cast<br>Cut-out Measurements: 98mm / 3 7/8"                                                                                                                                                                                                                                                                                                                                                                                                                                                                                                                                                                                                              | Height (mm): 112                              |
| Ceiling Thickness (in): 3/8 or 1/2 or 9/16<br>Min. Recessing Depth (mm): 130<br>Min. Recessing Depth (in): 5 $\frac{1}{6}$<br>Light Distribution: Adjustable / Downlight<br>Weight (kg): 0.485<br>Weight (lbs): 1.07<br>Fixture Finish: SSR / BKV / CWI / CRY / HAB / UFT / ITA / RUA / FTG / MYG /<br>LOD / PUS / FRO / FUP / KIA / POP / BLS / SPG / MEY / GOH / GUM / CHC /<br>COM / ABZ / JAG / OBR / MOS / ROR<br>Fixture Material: Aluminum Die Cast<br>Cut-out Measurements: 98mm / 3 7/8"                                                                                                                                                                                                                                                                                                                                                                                                                                                                                                                                                                                                                                                        | Height (in): $4\frac{7}{16}$                  |
| Min. Recessing Depth (mm): 130<br>Min. Recessing Depth (in): 5 ½<br>Light Distribution: Adjustable / Downlight<br>Weight (kg): 0.485<br>Weight (lbs): 1.07<br>Fixture Finish: SSR / BKV / CWI / CRY / HAB / UFT / ITA / RUA / FTG / MYG /<br>LOD / PUS / FRO / FUP / KIA / POP / BLS / SPG / MEY / GOH / GUM / CHC /<br>COM / ABZ / JAG / OBR / MOS / ROR<br>Fixture Material: Aluminum Die Cast<br>Cut-out Measurements: 98mm / 3 7/8"                                                                                                                                                                                                                                                                                                                                                                                                                                                                                                                                                                                                                                                                                                                  | Ceiling Thickness (mm): 10 / 12.5 / 15        |
| Min. Recessing Depth (in): 5 <sup>1</sup> / <sub>8</sub><br>Light Distribution: Adjustable / Downlight<br>Weight (kg): 0.485<br>Weight (lbs): 1.07<br>Fixture Finish: SSR / BKV / CWI / CRY / HAB / UFT / ITA / RUA / FTG / MYG /<br>LOD / PUS / FRO / FUP / KIA / POP / BLS / SPG / MEY / GOH / GUM / CHC /<br>COM / ABZ / JAG / OBR / MOS / ROR<br>Fixture Material: Aluminum Die Cast<br>Cut-out Measurements: 98mm / 3 7/8"                                                                                                                                                                                                                                                                                                                                                                                                                                                                                                                                                                                                                                                                                                                          | Ceiling Thickness (in): 3/8 or 1/2 or 9/16    |
| Light Distribution: Adjustable / Downlight<br>Weight (kg): 0.485<br>Weight (lbs): 1.07<br>Fixture Finish: SSR / BKV / CWI / CRY / HAB / UFT / ITA / RUA / FTG / MYG /<br>LOD / PUS / FRO / FUP / KIA / POP / BLS / SPG / MEY / GOH / GUM / CHC /<br>COM / ABZ / JAG / OBR / MOS / ROR<br>Fixture Material: Aluminum Die Cast<br>Cut-out Measurements: 98mm / 3 7/8"                                                                                                                                                                                                                                                                                                                                                                                                                                                                                                                                                                                                                                                                                                                                                                                      | Min. Recessing Depth (mm): 130                |
| Weight (kg): 0.485<br>Weight (lbs): 1.07<br>Fixture Finish: SSR / BKV / CWI / CRY / HAB / UFT / ITA / RUA / FTG / MYG /<br>LOD / PUS / FRO / FUP / KIA / POP / BLS / SPG / MEY / GOH / GUM / CHC /<br>COM / ABZ / JAG / OBR / MOS / ROR<br>Fixture Material: Aluminum Die Cast<br>Cut-out Measurements: 98mm / 3 7/8"                                                                                                                                                                                                                                                                                                                                                                                                                                                                                                                                                                                                                                                                                                                                                                                                                                    | Min. Recessing Depth (in): 5 1/8              |
| Weight (lbs): 1.07<br>Fixture Finish: SSR / BKV / CWI / CRY / HAB / UFT / ITA / RUA / FTG / MYG /<br>LOD / PUS / FRO / FUP / KIA / POP / BLS / SPG / MEY / GOH / GUM / CHC /<br>COM / ABZ / JAG / OBR / MOS / ROR<br>Fixture Material: Aluminum Die Cast<br>Cut-out Measurements: 98mm / 3 7/8"                                                                                                                                                                                                                                                                                                                                                                                                                                                                                                                                                                                                                                                                                                                                                                                                                                                          | Light Distribution: Adjustable / Downlight    |
| Fixture Finish: SSR / BKV / CWI / CRY / HAB / UFT / ITA / RUA / FTG / MYG /<br>LOD / PUS / FRO / FUP / KIA / POP / BLS / SPG / MEY / GOH / GUM / CHC /<br>COM / ABZ / JAG / OBR / MOS / ROR<br>Fixture Material: Aluminum Die Cast<br>Cut-out Measurements: 98mm / 3 7/8"                                                                                                                                                                                                                                                                                                                                                                                                                                                                                                                                                                                                                                                                                                                                                                                                                                                                                | Weight (kg): 0.485                            |
| LOD / PUS / FRO / FUP / KIA / POP / BLS / SPG / MEY / GOH / GUM / CHC /<br>COM / ABZ / JAG / OBR / MOS / ROR<br>Fixture Material: Aluminum Die Cast<br>Cut-out Measurements: 98mm / 3 7/8"                                                                                                                                                                                                                                                                                                                                                                                                                                                                                                                                                                                                                                                                                                                                                                                                                                                                                                                                                               | Weight (lbs): 1.07                            |
| Cut-out Measurements: 98mm / 3 7/8"                                                                                                                                                                                                                                                                                                                                                                                                                                                                                                                                                                                                                                                                                                                                                                                                                                                                                                                                                                                                                                                                                                                      |                                               |
|                                                                                                                                                                                                                                                                                                                                                                                                                                                                                                                                                                                                                                                                                                                                                                                                                                                                                                                                                                                                                                                                                                                                                          | Fixture Material: Aluminum Die Cast           |
| FLECTRICAL                                                                                                                                                                                                                                                                                                                                                                                                                                                                                                                                                                                                                                                                                                                                                                                                                                                                                                                                                                                                                                                                                                                                               | Cut-out Measurements: 98mm / 3 7/8"           |
|                                                                                                                                                                                                                                                                                                                                                                                                                                                                                                                                                                                                                                                                                                                                                                                                                                                                                                                                                                                                                                                                                                                                                          | ELECTRICAL                                    |