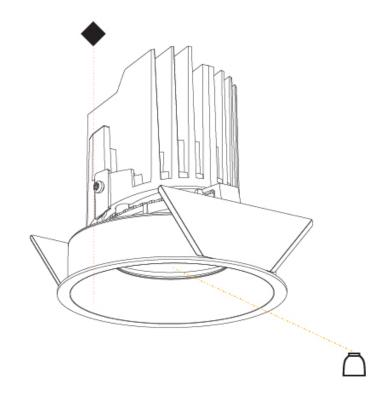

## GENERAL

| Series: Bioniq                                                                                                                                         |
|--------------------------------------------------------------------------------------------------------------------------------------------------------|
| Subseries: Bioniq Round Semi Adjustable                                                                                                                |
| Brand: Prolicht                                                                                                                                        |
| Division: Architectural                                                                                                                                |
| Mounting Type: Trimless                                                                                                                                |
| Mounting Location: Ceiling                                                                                                                             |
| Subcategory: Downlight                                                                                                                                 |
| PHYSICAL                                                                                                                                               |
| Shape: Round                                                                                                                                           |
| Diameter (mm): 107                                                                                                                                     |
| Diameter (in): $4\frac{3}{16}$                                                                                                                         |
| Height (mm): 112                                                                                                                                       |
| Height (in): 4 <sup>7</sup> / <sub>16</sub>                                                                                                            |
| Ceiling Thickness (mm): 10 / 12.5 / 15 / 25                                                                                                            |
| Ceiling Thickness (in): 3/8 or 1/2 or 9/16 or 1                                                                                                        |
| Min. Recessing Depth (mm): 130                                                                                                                         |
| Min. Recessing Depth (in): $5\frac{1}{8}$                                                                                                              |
| Light Distribution: Adjustable / Downlight                                                                                                             |
| Weight (kg): 0.621                                                                                                                                     |
| Weight (lbs): 1.37                                                                                                                                     |
| Fixture Finish: SSR / BKV / CWI / CRY / HAB / UFT / ITA / RUA / FTG / MYG /<br>LOD / PUS / FRO / FUP / KIA / POP / BLS / SPG / MEY / GOH / GUM / CHC / |
| COM / ABZ / JAG / OBR / MOS / ROR                                                                                                                      |
| Fixture Material: Aluminum Die Cast                                                                                                                    |
| Cut-out Measurements: 🛛 111mm / 4 3/8"                                                                                                                 |
| Upon Request: Unique Ceiling Thickness                                                                                                                 |
| ELECTRICAL                                                                                                                                             |
| Lamp Type: LED (Zhaga Standard)                                                                                                                        |
| Input Wattage (W): 15.5                                                                                                                                |
| Total Output Wattage (W): 14.5                                                                                                                         |
| Dimming: Tri-Mode (Non-Dimming and Phase Dimming (120Vac only)<br>and 0-10V Dimming)                                                                   |
| Driver Included: No                                                                                                                                    |
| Driver Location: Recessed Housing                                                                                                                      |
| Driver Type: Constant Current - Universal                                                                                                              |
| Driver Class: Class 2                                                                                                                                  |
| Housing: See components                                                                                                                                |
| Input Voltage (V): 120 - 277                                                                                                                           |
| Constant Current (MA): 500                                                                                                                             |
| LED                                                                                                                                                    |
| Number of LEDs: 1                                                                                                                                      |

Adjustability: Rotational 355°; Tilt 10° Upon Request: Special Beam Angles

RATINGS AND CERTIFICATIONS Zaneen Group Inc. © 2024, J 1800-388-3382, F 416-247-9319, www.zaneen.com Certified By: Certified for North American Standards Available for International specifications by adding 'INT' at the end of the existing Model #. For assistance on 'custom' specifications, contact zteam@zaneen.com. IParating Mathematications and the end of the existing Model #. For assistance on 'custom' specifications, contact zteam@zaneen.com.