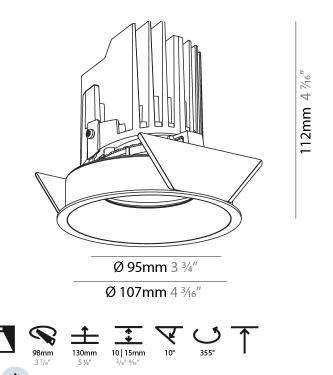

### GENERAL

| Subseries: Bioniq Round Semi Adjustable<br>Brand: Prolicht<br>Division: Architectural<br>Mounting Type: Recessed<br>Mounting Location: Ceiling<br>Subcategory: Downlight<br><b>PHYSICAL</b><br>Shape: Round<br>Diameter (mm): 107<br>Diameter (in): $4 \frac{3}{1_{16}}$<br>Height (in): $1 \frac{3}{1_{16}}$<br>Height (in): $4 \frac{7}{1_{16}}$<br>Ceiling Thickness (mm): $10 / 12.5 / 15$<br>Ceiling Thickness (in): $3/8$ or $1/2$ or $9/16$<br>Min. Recessing Depth (mm): $130$<br>Min. Recessing Depth (in): $5 \frac{1}{16}$<br>Light Distribution: Adjustable / Downlight<br>Weight (kg): 0.485<br>Weight (lbs): $1.07$<br>Fixture Finish: SSR / BKV / CWI / CRY / HAB / UFT / ITA / RUA / FTG / MYG /<br>LOD / PUS / FRO / FUP / KIA / POP / BLS / SPG / MEY / GOH / GUM / CHC /<br>COM / ABZ / JAG / OBR / MOS / ROR<br>Fixture Material: Aluminum Die Cast<br>Cut-out Measurements: 98mm / $37/8^{"}$                                                                                                                                                                                                                                       | CEREIO E                                      |
|----------------------------------------------------------------------------------------------------------------------------------------------------------------------------------------------------------------------------------------------------------------------------------------------------------------------------------------------------------------------------------------------------------------------------------------------------------------------------------------------------------------------------------------------------------------------------------------------------------------------------------------------------------------------------------------------------------------------------------------------------------------------------------------------------------------------------------------------------------------------------------------------------------------------------------------------------------------------------------------------------------------------------------------------------------------------------------------------------------------------------------------------------------|-----------------------------------------------|
| Brand: Prolicht         Division: Architectural         Mounting Type: Recessed         Mounting Location: Ceiling         Subcategory: Downlight <b>PHYSICAL</b> Shape: Round         Diameter (mm): 107         Diameter (in): $4\frac{3}{1_{16}}$ Height (in): $12$ Height (in): $4\frac{7}{1_{16}}$ Ceiling Thickness (mm): $10 / 12.5 / 15$ Ceiling Thickness (in): $3/8$ or $1/2$ or $9/16$ Min. Recessing Depth (mm): $130$ Min. Recessing Depth (in): $5\frac{1}{6}$ Light Distribution: Adjustable / Downlight         Weight (kg): $0.485$ Weight (lbs): $1.07$ Fixture Finish: SSR / BKV / CWI / CRY / HAB / UFT / ITA / RUA / FTG / MYG / LOD / PUS / FRO / FUP / KIA / POP / BLS / SPG / MEY / GOH / GUM / CHC / COM / ABZ / JAG / OBR / MOS / ROR         Fixture Material: Aluminum Die Cast         Cut-out Measurements: $98mm / 37/8^m$ | Series: Bioniq                                |
| Division: Architectural         Mounting Type: Recessed         Mounting Location: Ceiling         Subcategory: Downlight <b>PHYSICAL</b> Shape: Round         Diameter (mm): 107         Diameter (in): $4 \frac{3}{16}$ Height (mm): 112         Height (in): $4 \frac{7}{16}$ Ceiling Thickness (mm): $10 / 12.5 / 15$ Ceiling Thickness (mm): $10 / 12.5 / 15$ Ceiling Thickness (in): $3/8$ or $1/2$ or $9/16$ Min. Recessing Depth (mm): $130$ Min. Recessing Depth (in): $5 \frac{1}{6}$ Light Distribution: Adjustable / Downlight         Weight (kg): $0.485$ Weight (lbs): $1.07$ Fixture Finish: SSR / BKV / CWI / CRY / HAB / UFT / ITA / RUA / FTG / MYG / LOD / PUS / FRO / FUP / KIA / POP / BLS / SPG / MEY / GOH / GUM / CHC / COM / ABZ / JAG / OBR / MOS / ROR         Fixture Material: Aluminum Die Cast         Cut-out Measurements: $98mm / 3 7/8^m$                                                                                                                                                                                                                                                                            | Subseries: Bioniq Round Semi Adjustable       |
| Mounting Type: Recessed         Mounting Location: Ceiling         Subcategory: Downlight <b>PHYSICAL</b> Shape: Round         Diameter (mm): 107         Diameter (in): $4 \frac{3}{16}$ Height (mm): 112         Height (in): $4 \frac{7}{16}$ Ceiling Thickness (mm): 10 / 12.5 / 15         Ceiling Thickness (mm): 10 / 12.5 / 15         Ceiling Thickness (mm): 10 / 12.5 / 15         Ceiling Thickness (in): 3/8 or 1/2 or 9/16         Min. Recessing Depth (mm): 130         Min. Recessing Depth (in): $5 \frac{1}{6}$ Light Distribution: Adjustable / Downlight         Weight (kg): 0.485         Weight (lbs): 1.07         Fixture Finish: SSR / BKV / CWI / CRY / HAB / UFT / ITA / RUA / FTG / MYG / LOD / PUS / FRO / FUP / KIA / POP / BLS / SPG / MEY / GOH / GUM / CHC / COM / ABZ / JAG / OBR / MOS / ROR         Fixture Material: Aluminum Die Cast         Cut-out Measurements: 98mm / 3 7/8"                                                                                                                                                                                                                                | Brand: Prolicht                               |
| Mounting Location: Ceiling<br>Subcategory: Downlight<br><b>PHYSICAL</b><br>Shape: Round<br>Diameter (mm): 107<br>Diameter (in): $4\frac{3}{1_{16}}$<br>Height (in): $1\frac{3}{1_{16}}$<br>Height (in): $4\frac{7}{1_{16}}$<br>Ceiling Thickness (mm): $10 / 12.5 / 15$<br>Ceiling Thickness (mm): $10 / 12.5 / 15$<br>Ceiling Thickness (in): $3/8$ or $1/2$ or $9/16$<br>Min. Recessing Depth (mm): $130$<br>Min. Recessing Depth (in): $5\frac{1}{16}$<br>Light Distribution: Adjustable / Downlight<br>Weight (kg): $0.485$<br>Weight (lbs): $1.07$<br>Fixture Finish: SSR / BKV / CWI / CRY / HAB / UFT / ITA / RUA / FTG / MYG /<br>LOD / PUS / FRO / FUP / KIA / POP / BLS / SPG / MEY / GOH / GUM / CHC /<br>COM / ABZ / JAG / OBR / MOS / ROR<br>Fixture Material: Aluminum Die Cast<br>Cut-out Measurements: $98mm / 37/8^{m}$                                                                                                                                                                                                                                                                                                                 | Division: Architectural                       |
| Subcategory: Downlight<br><b>PHYSICAL</b><br>Shape: Round<br>Diameter (mm): 107<br>Diameter (in): $4\frac{3}{16}$<br>Height (mn): 112<br>Height (in): $4\frac{7}{16}$<br>Ceiling Thickness (mm): 10 / 12.5 / 15<br>Ceiling Thickness (mm): 10 / 12.5 / 15<br>Ceiling Thickness (in): 3/8 or 1/2 or 9/16<br>Min. Recessing Depth (mm): 130<br>Min. Recessing Depth (mm): 130<br>Min. Recessing Depth (in): $5\frac{1}{6}$<br>Light Distribution: Adjustable / Downlight<br>Weight (kg): 0.485<br>Weight (lbs): 1.07<br>Fixture Finish: SSR / BKV / CWI / CRY / HAB / UFT / ITA / RUA / FTG / MYG /<br>LOD / PUS / FRO / FUP / KIA / POP / BLS / SPG / MEY / GOH / GUM / CHC /<br>COM / ABZ / JAG / OBR / MOS / ROR<br>Fixture Material: Aluminum Die Cast<br>Cut-out Measurements: 98mm / 3 7/8"                                                                                                                                                                                                                                                                                                                                                          | Mounting Type: Recessed                       |
| PHYSICAL         Shape: Round         Diameter (mm): 107         Diameter (in): $4\frac{3}{1_{16}}$ Height (mm): 112         Height (in): $4\frac{7}{1_{16}}$ Ceiling Thickness (mm): 10 / 12.5 / 15         Ceiling Thickness (mm): 10 / 12.5 / 15         Ceiling Thickness (in): 3/8 or 1/2 or 9/16         Min. Recessing Depth (mm): 130         Min. Recessing Depth (in): $5\frac{1}{6}$ Light Distribution: Adjustable / Downlight         Weight (kg): 0.485         Weight (lbs): 1.07         Fixture Finish: SSR / BKV / CWI / CRY / HAB / UFT / ITA / RUA / FTG / MYG / LOD / PUS / FRO / FUP / KIA / POP / BLS / SPG / MEY / GOH / GUM / CHC / COM / ABZ / JAG / OBR / MOS / ROR         Fixture Material: Aluminum Die Cast         Cut-out Measurements: 98mm / 3 7/8"                                                                                                                                                                                                                                                                                                                                                                   | Mounting Location: Ceiling                    |
| Shape: Round<br>Diameter (mm): 107<br>Diameter (in): 4 $\frac{3}{16}$<br>Height (in): 4 $\frac{7}{16}$<br>Ceiling Thickness (mm): 10 / 12.5 / 15<br>Ceiling Thickness (mm): 10 / 12.5 / 15<br>Ceiling Thickness (in): 3/8 or 1/2 or 9/16<br>Min. Recessing Depth (mm): 130<br>Min. Recessing Depth (in): 5 $\frac{3}{6}$<br>Light Distribution: Adjustable / Downlight<br>Weight (kg): 0.485<br>Weight (lbs): 1.07<br>Fixture Finish: SSR / BKV / CWI / CRY / HAB / UFT / ITA / RUA / FTG / MYG /<br>LOD / PUS / FRO / FUP / KIA / POP / BLS / SPG / MEY / GOH / GUM / CHC /<br>COM / ABZ / JAG / OBR / MOS / ROR<br>Fixture Material: Aluminum Die Cast<br>Cut-out Measurements: 98mm / 3 7/8"                                                                                                                                                                                                                                                                                                                                                                                                                                                          | Subcategory: Downlight                        |
| Diameter (mm): 107<br>Diameter (in): 4 $\frac{3}{1_{16}}$<br>Height (mm): 112<br>Height (in): 4 $\frac{7}{1_{16}}$<br>Ceiling Thickness (mm): 10 / 12.5 / 15<br>Ceiling Thickness (mm): 10 / 12.5 / 15<br>Ceiling Thickness (in): 3/8 or 1/2 or 9/16<br>Min. Recessing Depth (mm): 130<br>Min. Recessing Depth (in): 5 $\frac{1}{3}_{8}$<br>Light Distribution: Adjustable / Downlight<br>Weight (kg): 0.485<br>Weight (lbs): 1.07<br>Fixture Finish: SSR / BKV / CWI / CRY / HAB / UFT / ITA / RUA / FTG / MYG /<br>LOD / PUS / FRO / FUP / KIA / POP / BLS / SPG / MEY / GOH / GUM / CHC /<br>COM / ABZ / JAG / OBR / MOS / ROR<br>Fixture Material: Aluminum Die Cast<br>Cut-out Measurements: 98mm / 3 7/8"                                                                                                                                                                                                                                                                                                                                                                                                                                          | PHYSICAL                                      |
| Diameter (in): 4 $\frac{3}{1_{16}}$<br>Height (mm): 112<br>Height (in): 4 $\frac{7}{1_{16}}$<br>Ceiling Thickness (mm): 10 / 12.5 / 15<br>Ceiling Thickness (in): 3/8 or 1/2 or 9/16<br>Min. Recessing Depth (mm): 130<br>Min. Recessing Depth (in): 5 $\frac{1}{3}_{6}$<br>Light Distribution: Adjustable / Downlight<br>Weight (kg): 0.485<br>Weight (lbs): 1.07<br>Fixture Finish: SSR / BKV / CWI / CRY / HAB / UFT / ITA / RUA / FTG / MYG /<br>LOD / PUS / FRO / FUP / KIA / POP / BLS / SPG / MEY / GOH / GUM / CHC /<br>COM / ABZ / JAG / OBR / MOS / ROR<br>Fixture Material: Aluminum Die Cast<br>Cut-out Measurements: 98mm / 3 7/8"                                                                                                                                                                                                                                                                                                                                                                                                                                                                                                          | Shape: Round                                  |
| Height (m): 112<br>Height (in): 4 $\frac{7}{4_6}$<br>Ceiling Thickness (m): 10 / 12.5 / 15<br>Ceiling Thickness (in): 3/8 or 1/2 or 9/16<br>Min. Recessing Depth (mn): 130<br>Min. Recessing Depth (in): 5 $\frac{1}{4_6}$<br>Light Distribution: Adjustable / Downlight<br>Weight (kg): 0.485<br>Weight (lbs): 1.07<br>Fixture Finish: SSR / BKV / CWI / CRY / HAB / UFT / ITA / RUA / FTG / MYG /<br>LOD / PUS / FRO / FUP / KIA / POP / BLS / SPG / MEY / GOH / GUM / CHC /<br>COM / ABZ / JAG / OBR / MOS / ROR<br>Fixture Material: Aluminum Die Cast<br>Cut-out Measurements: 98mm / 3 7/8"                                                                                                                                                                                                                                                                                                                                                                                                                                                                                                                                                        | Diameter (mm): 107                            |
| Height (in): $4 \frac{7}{1_{16}}$<br>Ceiling Thickness (mm): 10 / 12.5 / 15<br>Ceiling Thickness (in): 3/8 or 1/2 or 9/16<br>Min. Recessing Depth (mm): 130<br>Min. Recessing Depth (in): $5 \frac{1}{3_6}$<br>Light Distribution: Adjustable / Downlight<br>Weight (kg): 0.485<br>Weight (lbs): 1.07<br>Fixture Finish: SSR / BKV / CWI / CRY / HAB / UFT / ITA / RUA / FTG / MYG /<br>LOD / PUS / FRO / FUP / KIA / POP / BLS / SPG / MEY / GOH / GUM / CHC /<br>COM / ABZ / JAG / OBR / MOS / ROR<br>Fixture Material: Aluminum Die Cast<br>Cut-out Measurements: 98mm / 3 7/8"                                                                                                                                                                                                                                                                                                                                                                                                                                                                                                                                                                       | Diameter (in): 4 <sup>3</sup> / <sub>16</sub> |
| Ceiling Thickness (mm): 10 / 12.5 / 15<br>Ceiling Thickness (in): 3/8 or 1/2 or 9/16<br>Min. Recessing Depth (mm): 130<br>Min. Recessing Depth (in): 5 $\frac{1}{6}$<br>Light Distribution: Adjustable / Downlight<br>Weight (kg): 0.485<br>Weight (lbs): 1.07<br>Fixture Finish: SSR / BKV / CWI / CRY / HAB / UFT / ITA / RUA / FTG / MYG /<br>LOD / PUS / FRO / FUP / KIA / POP / BLS / SPG / MEY / GOH / GUM / CHC /<br>COM / ABZ / JAG / OBR / MOS / ROR<br>Fixture Material: Aluminum Die Cast<br>Cut-out Measurements: 98mm / 3 7/8"                                                                                                                                                                                                                                                                                                                                                                                                                                                                                                                                                                                                              | Height (mm): 112                              |
| Ceiling Thickness (in): 3/8 or 1/2 or 9/16<br>Min. Recessing Depth (mm): 130<br>Min. Recessing Depth (in): 5 $\frac{1}{6}$<br>Light Distribution: Adjustable / Downlight<br>Weight (kg): 0.485<br>Weight (lbs): 1.07<br>Fixture Finish: SSR / BKV / CWI / CRY / HAB / UFT / ITA / RUA / FTG / MYG /<br>LOD / PUS / FRO / FUP / KIA / POP / BLS / SPG / MEY / GOH / GUM / CHC /<br>COM / ABZ / JAG / OBR / MOS / ROR<br>Fixture Material: Aluminum Die Cast<br>Cut-out Measurements: 98mm / 3 7/8"                                                                                                                                                                                                                                                                                                                                                                                                                                                                                                                                                                                                                                                        | Height (in): $4\frac{7}{16}$                  |
| Min. Recessing Depth (mm): 130<br>Min. Recessing Depth (in): 5 ½<br>Light Distribution: Adjustable / Downlight<br>Weight (kg): 0.485<br>Weight (lbs): 1.07<br>Fixture Finish: SSR / BKV / CWI / CRY / HAB / UFT / ITA / RUA / FTG / MYG /<br>LOD / PUS / FRO / FUP / KIA / POP / BLS / SPG / MEY / GOH / GUM / CHC /<br>COM / ABZ / JAG / OBR / MOS / ROR<br>Fixture Material: Aluminum Die Cast<br>Cut-out Measurements: 98mm / 3 7/8"                                                                                                                                                                                                                                                                                                                                                                                                                                                                                                                                                                                                                                                                                                                  | Ceiling Thickness (mm): 10 / 12.5 / 15        |
| Min. Recessing Depth (in): 5 <sup>1</sup> / <sub>8</sub><br>Light Distribution: Adjustable / Downlight<br>Weight (kg): 0.485<br>Weight (lbs): 1.07<br>Fixture Finish: SSR / BKV / CWI / CRY / HAB / UFT / ITA / RUA / FTG / MYG /<br>LOD / PUS / FRO / FUP / KIA / POP / BLS / SPG / MEY / GOH / GUM / CHC /<br>COM / ABZ / JAG / OBR / MOS / ROR<br>Fixture Material: Aluminum Die Cast<br>Cut-out Measurements: 98mm / 3 7/8"                                                                                                                                                                                                                                                                                                                                                                                                                                                                                                                                                                                                                                                                                                                          | Ceiling Thickness (in): 3/8 or 1/2 or 9/16    |
| Light Distribution: Adjustable / Downlight<br>Weight (kg): 0.485<br>Weight (lbs): 1.07<br>Fixture Finish: SSR / BKV / CWI / CRY / HAB / UFT / ITA / RUA / FTG / MYG /<br>LOD / PUS / FRO / FUP / KIA / POP / BLS / SPG / MEY / GOH / GUM / CHC /<br>COM / ABZ / JAG / OBR / MOS / ROR<br>Fixture Material: Aluminum Die Cast<br>Cut-out Measurements: 98mm / 3 7/8"                                                                                                                                                                                                                                                                                                                                                                                                                                                                                                                                                                                                                                                                                                                                                                                      | Min. Recessing Depth (mm): 130                |
| Weight (kg): 0.485<br>Weight (lbs): 1.07<br>Fixture Finish: SSR / BKV / CWI / CRY / HAB / UFT / ITA / RUA / FTG / MYG /<br>LOD / PUS / FRO / FUP / KIA / POP / BLS / SPG / MEY / GOH / GUM / CHC /<br>COM / ABZ / JAG / OBR / MOS / ROR<br>Fixture Material: Aluminum Die Cast<br>Cut-out Measurements: 98mm / 3 7/8"                                                                                                                                                                                                                                                                                                                                                                                                                                                                                                                                                                                                                                                                                                                                                                                                                                    | Min. Recessing Depth (in): 5 1/8              |
| Weight (lbs): 1.07<br>Fixture Finish: SSR / BKV / CWI / CRY / HAB / UFT / ITA / RUA / FTG / MYG /<br>LOD / PUS / FRO / FUP / KIA / POP / BLS / SPG / MEY / GOH / GUM / CHC /<br>COM / ABZ / JAG / OBR / MOS / ROR<br>Fixture Material: Aluminum Die Cast<br>Cut-out Measurements: 98mm / 3 7/8"                                                                                                                                                                                                                                                                                                                                                                                                                                                                                                                                                                                                                                                                                                                                                                                                                                                          | Light Distribution: Adjustable / Downlight    |
| Fixture Finish: SSR / BKV / CWI / CRY / HAB / UFT / ITA / RUA / FTG / MYG /<br>LOD / PUS / FRO / FUP / KIA / POP / BLS / SPG / MEY / GOH / GUM / CHC /<br>COM / ABZ / JAG / OBR / MOS / ROR<br>Fixture Material: Aluminum Die Cast<br>Cut-out Measurements: 98mm / 3 7/8"                                                                                                                                                                                                                                                                                                                                                                                                                                                                                                                                                                                                                                                                                                                                                                                                                                                                                | Weight (kg): 0.485                            |
| LOD / PUS / FRO / FUP / KIA / POP / BLS / SPG / MEY / GOH / GUM / CHC /<br>COM / ABZ / JAG / OBR / MOS / ROR<br>Fixture Material: Aluminum Die Cast<br>Cut-out Measurements: 98mm / 3 7/8"                                                                                                                                                                                                                                                                                                                                                                                                                                                                                                                                                                                                                                                                                                                                                                                                                                                                                                                                                               | Weight (lbs): 1.07                            |
| Cut-out Measurements: 98mm / 3 7/8"                                                                                                                                                                                                                                                                                                                                                                                                                                                                                                                                                                                                                                                                                                                                                                                                                                                                                                                                                                                                                                                                                                                      |                                               |
|                                                                                                                                                                                                                                                                                                                                                                                                                                                                                                                                                                                                                                                                                                                                                                                                                                                                                                                                                                                                                                                                                                                                                          | Fixture Material: Aluminum Die Cast           |
| FLECTRICAL                                                                                                                                                                                                                                                                                                                                                                                                                                                                                                                                                                                                                                                                                                                                                                                                                                                                                                                                                                                                                                                                                                                                               | Cut-out Measurements: 98mm / 3 7/8"           |
|                                                                                                                                                                                                                                                                                                                                                                                                                                                                                                                                                                                                                                                                                                                                                                                                                                                                                                                                                                                                                                                                                                                                                          | ELECTRICAL                                    |