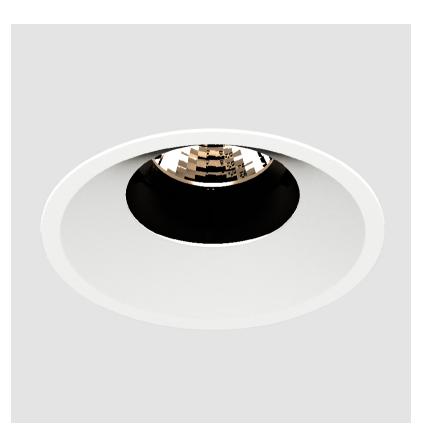

|
| Driver Type: Constant Current - 120Vac                                      |
| Housing: See components                                                     |

Input Voltage (V): 120

Constant Current (MA): 350

#### LED

| Color Temperature (°K): Warm Dim |  |
|----------------------------------|--|
| Max. Delivered Lumen (lm): 760   |  |
| Nominal Lumen (lm): 1140         |  |
| CRI: >90 CRI                     |  |
| Lamp Life (hrs): 50000           |  |

#### OPTICAL

Adjustability: Rotational 355°; Tilt 10°

### **RATINGS AND CERTIFICATIONS**

Certified By: Certified for North American Standards IP rating: IP20

PROJECT

| TROJECT   |  |  |  |
|-----------|--|--|--|
| TYPE      |  |  |  |
| SPECIFIER |  |  |  |
| QUANTITY  |  |  |  |
| DATE      |  |  |  |





Zaneen Group Inc. © 2024, T 1800-388-3382, F 416-247-9319, www.zaneen.com

Available for International specifications by adding 'INT' at the end of the existing Model #. For assistance on 'custom' specifications, contact zteam@zaneen.com.

**BIONIQ ROUND SEMI ADJUSTABLE RECESSED** 

A35546-

| Т | /PE      |
|---|----------|
| S | PECIFIER |
| ç | UANTITY  |
| D | ATE      |



Zaneen Group Inc. © 2024, T 1800-388-3382, F 416-247-9319, www.zaneen.com

# BIONIQ

**Fixture Finish** 

PROJECT

| PROJECT   |  |  |  |
|-----------|--|--|--|
| TYPE      |  |  |  |
| SPECIFIER |  |  |  |
| QUANTITY  |  |  |  |
| DATE      |  |  |  |
|           |  |  |  |

| Sparkling Silver - 01 (SSR) | Black Velvet - 02 (BKV) | Crystal White - 03 (CWI)     | Creamy - 04 (CRY)              | Hampton Bay - 05