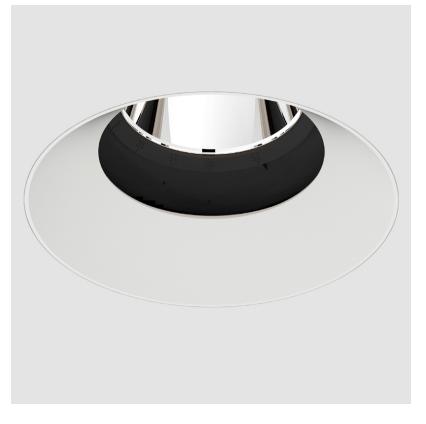

## GENERAL

| Series: Bioniq                                                                                                                                         |
|--------------------------------------------------------------------------------------------------------------------------------------------------------|
| Subseries: Bioniq Round Semi Adjustable                                                                                                                |
| Brand: Prolicht                                                                                                                                        |
| Division: Architectural                                                                                                                                |
| Mounting Type: Trimless                                                                                                                                |
| Mounting Location: Ceiling                                                                                                                             |
| Subcategory: Downlight                                                                                                                                 |
| PHYSICAL                                                                                                                                               |
| Shape: Round                                                                                                                                           |
| Diameter (mm): 107                                                                                                                                     |
| Diameter (in): $4\frac{3}{16}$                                                                                                                         |
| Height (mm): 112                                                                                                                                       |
| Height (in): 4 <sup>7</sup> / <sub>16</sub>                                                                                                            |
| Ceiling Thickness (mm): 10 / 12.5 / 15 / 25                                                                                                            |
| Ceiling Thickness (in): 3/8 or 1/2 or 9/16 or 1                                                                                                        |
| Min. Recessing Depth (mm): 130                                                                                                                         |
| Min. Recessing Depth (in): $5\frac{1}{8}$                                                                                                              |
| Light Distribution: Adjustable / Downlight                                                                                                             |
| Weight (kg): 0.621                                                                                                                                     |
| Weight (lbs): 1.37                                                                                                                                     |
| Fixture Finish: SSR / BKV / CWI / CRY / HAB / UFT / ITA / RUA / FTG / MYG /<br>LOD / PUS / FRO / FUP / KIA / POP / BLS / SPG / MEY / GOH / GUM / CHC / |
| COM / ABZ / JAG / OBR / MOS / ROR                                                                                                                      |
| Fixture Material: Aluminum Die Cast                                                                                                                    |
| Cut-out Measurements: 🛛 111mm / 4 3/8"                                                                                                                 |
| Upon Request: Unique Ceiling Thickness                                                                                                                 |
| ELECTRICAL                                                                                                                                             |
| Lamp Type: LED (Zhaga Standard)                                                                                                                        |
| Input Wattage (W): 15.5                                                                                                                                |
| Total Output Wattage (W): 14.5                                                                                                                         |
| Dimming: Tri-Mode (Non-Dimming and Phase Dimming (120Vac only)<br>and 0-10V Dimming)                                                                   |
| Driver Included: No                                                                                                                                    |
| Driver Location: Recessed Housing                                                                                                                      |
| Driver Type: Constant Current - Universal                                                                                                              |
| Driver Class: Class 2                                                                                                                                  |
| Housing: See components                                                                                                                                |
| Input Voltage (V): 120 - 277                                                                                                                           |
| Constant Current (MA): 500                                                                                                                             |
| LED                                                                                                                                                    |
| Number of LEDs: 1                                                                                                                                      |