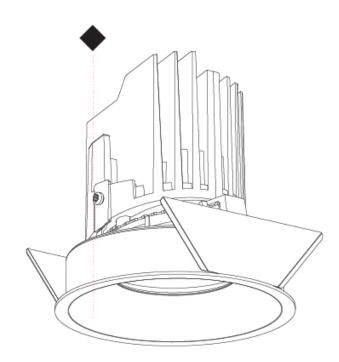

# **BIONIQ ROUND SEMI ADJUSTABLE RECESSED**

## A35296-

Finishes Reflector base number Color Temperature (Diamond) Options

1. To build a product code in our configurator select the specify button on the base model # product page

2. To build a manual product code on this datasheet choose from the options listed below in blue font and add the suffix to the base model #

### GENERAL

| Subseries: Bioniq Round Semi Adjustable<br>Brand: Prolicht<br>Division: Architectural<br>Mounting Type: Recessed<br>Mounting Location: Ceiling<br>Subcategory: Downlight<br><b>PHYSICAL</b><br>Shape: Round<br>Diameter (nm): 139<br>Diameter (nm): 139<br>Diameter (nm): 137<br>Height (in): 5 <sup>1</sup> / <sub>2</sub><br>Height (in): 5 <sup>1</sup> / <sub>2</sub><br>Ceiling Thickness (nm): 10 / 12.5 / 15<br>Ceiling Thickness (nm): 10 / 12.5 / 15<br>Ceiling Thickness (nm): 10 / 12.5 / 15<br>Ceiling Thickness (in): 3/8 or 1/2 or 9/16<br>Min. Recessing Depth (nm): 150<br>Min. Recessing Depth (in): 5 <sup>7</sup> / <sub>4</sub><br>Light Distribution: Adjustable / Downlight<br>Weight (kg): 0.856<br>Weight (lbs): 1.89<br>Fixture Finish: SSR / BKV / CWI / CRY / HAB / UFT / ITA / RUA / FTG / MYG /<br>LOD / PUS / FRO / FUP / KIA / POP / BLS / SPG / MEY / GOH / GUM / CHC /<br>COM / ABZ / JAG / OBR / MOS / ROR<br>Fixture Material: Aluminum Die Cast<br>Cut-out Measurements: 130mm / 5 1/8"<br><b>ELECTRICAL</b> | GENERAL                                      |
|--------------------------------------------------------------------------------------------------------------------------------------------------------------------------------------------------------------------------------------------------------------------------------------------------------------------------------------------------------------------------------------------------------------------------------------------------------------------------------------------------------------------------------------------------------------------------------------------------------------------------------------------------------------------------------------------------------------------------------------------------------------------------------------------------------------------------------------------------------------------------------------------------------------------------------------------------------------------------------------------------------------------------------------------------|----------------------------------------------|
| Brand: Prolicht         Division: Architectural         Mounting Type: Recessed         Mounting Location: Ceiling         Subcategory: Downlight <b>PHYSICAL</b> Shape: Round         Diameter (mm): 139         Diameter (in): $5\frac{1}{2}$ Height (in): $5\frac{1}{2}$ Height (in): $5\frac{1}{2}$ Ceiling Thickness (mm): $10 / 12.5 / 15$ Ceiling Thickness (mm): $10 / 12.5 / 15$ Ceiling Thickness (mm): $10 / 12.5 / 15$ Ceiling Thickness (in): $3/8$ or $1/2$ or $9/16$ Min. Recessing Depth (mm): $150$ Min. Recessing Depth (in): $5\frac{7}{6}$ Light Distribution: Adjustable / Downlight         Weight (kg): $0.856$ Weight (lbs): $1.89$ Fixture Finish: SSR / BKV / CWI / CRY / HAB / UFT / ITA / RUA / FTG / MYG / LOD / PUS / FRO / FUP / KIA / POP / BLS / SPG / MEY / GOH / GUM / CHC / COM / ABZ / JAG / OBR / MOS / ROR         Fixture Material: Aluminum Die Cast         Cut-out Measurements: $130mm / 5 1/8$ " <b>ELECTRICAL</b>                                                                                  | Series: Bioniq                               |
| Division: Architectural<br>Mounting Type: Recessed<br>Mounting Location: Ceiling<br>Subcategory: Downlight<br><b>PHYSICAL</b><br>Shape: Round<br>Diameter (mm): 139<br>Diameter (in): $5\frac{1}{2}$<br>Height (mm): 137<br>Height (in): $5\frac{1}{2}$<br>Ceiling Thickness (mm): 10 / 12.5 / 15<br>Ceiling Thickness (mm): 10 / 12.5 / 15<br>Ceiling Thickness (in): 3/8 or 1/2 or 9/16<br>Min. Recessing Depth (mn): 150<br>Min. Recessing Depth (in): $5\frac{1}{2}$<br>Light Distribution: Adjustable / Downlight<br>Weight (kg): 0.856<br>Weight (lbs): 1.89<br>Fixture Finish: SSR / BKV / CWI / CRY / HAB / UFT / ITA / RUA / FTG / MYG /<br>LOD / PUS / FRO / FUP / KIA / POP / BLS / SPG / MEY / GOH / GUM / CHC /<br>COM / ABZ / JAG / OBR / MOS / ROR<br>Fixture Material: Aluminum Die Cast<br>Cut-out Measurements: 130mm / 5 1/8"<br><b>ELECTRICAL</b>                                                                                                                                                                            | Subseries: Bioniq Round Semi Adjustable      |
| Mounting Type: Recessed         Mounting Location: Ceiling         Subcategory: Downlight <b>PHYSICAL</b> Shape: Round         Diameter (mm): 139         Diameter (in): $5\frac{1}{2}$ Height (mm): 137         Height (in): $5\frac{3}{6}$ Ceiling Thickness (mm): 10 / 12.5 / 15         Ceiling Thickness (in): 3/8 or 1/2 or 9/16         Min. Recessing Depth (mm): 150         Min. Recessing Depth (in): $5\frac{7}{6}$ Light Distribution: Adjustable / Downlight         Weight (kg): 0.856         Weight (lbs): 1.89         Fixture Finish: SSR / BKV / CWI / CRY / HAB / UFT / ITA / RUA / FTG / MYG / LOD / PUS / FRO / FUP / KIA / POP / BLS / SPG / MEY / GOH / GUM / CHC / COM / ABZ / JAG / OBR / MOS / ROR         Fixture Material: Aluminum Die Cast         Cut-out Measurements: 130mm / 5 1/8" <b>ELECTRICAL</b>                                                                                                                                                                                                        | Brand: Prolicht                              |
| Mounting Location: Ceiling         Subcategory: Downlight <b>PHYSICAL</b> Shape: Round         Diameter (mm): 139         Diameter (in): $5\frac{1}{2}$ Height (mm): 137         Height (in): $5\frac{3}{6}$ Ceiling Thickness (mm): 10 / 12.5 / 15         Ceiling Thickness (mm): 10 / 12.5 / 15         Ceiling Thickness (in): 3/8 or 1/2 or 9/16         Min. Recessing Depth (mm): 150         Min. Recessing Depth (in): $5\frac{7}{6}$ Light Distribution: Adjustable / Downlight         Weight (kg): 0.856         Weight (lbs): 1.89         Fixture Finish: SSR / BKV / CWI / CRY / HAB / UFT / ITA / RUA / FTG / MYG / LOD / PUS / FRO / FUP / KIA / POP / BLS / SPG / MEY / GOH / GUM / CHC / COM / ABZ / JAG / OBR / MOS / ROR         Fixture Material: Aluminum Die Cast         Cut-out Measurements: 130mm / 5 1/8" <b>ELECTRICAL</b>                                                                                                                                                                                         | Division: Architectural                      |
| Subcategory: Downlight PHYSICAL Shape: Round Diameter (mm): 139 Diameter (in): 5 ½ Height (mm): 137 Height (in): 5 ⅔ Ceiling Thickness (mm): 10 / 12.5 / 15 Ceiling Thickness (mm): 10 / 12.5 / 15 Ceiling Thickness (in): 3/8 or 1/2 or 9/16 Min. Recessing Depth (in): 5 ⅔ Light Distribution: Adjustable / Downlight Weight (kg): 0.856 Weight (lbs): 1.89 Fixture Finish: SSR / BKV / CWI / CRY / HAB / UFT / ITA / RUA / FTG / MYG / LOD / PUS / FRO / FUP / KIA / POP / BLS / SPG / MEY / GOH / GUM / CHC / COM / ABZ / JAG / OBR / MOS / ROR Fixture Material: Aluminum Die Cast Cut-out Measurements: 130mm / 5 1/8" ELECTRICAL                                                                                                                                                                                                                                                                                                                                                                                                          | Mounting Type: Recessed                      |
| PHYSICAL         Shape: Round         Diameter (mm): 139         Diameter (in): $5\frac{1}{2}$ Height (mm): 137         Height (in): $5\frac{1}{6}$ Ceiling Thickness (mm): $10 / 12.5 / 15$ Ceiling Thickness (mm): $10 / 12.5 / 15$ Ceiling Thickness (in): $3/8$ or $1/2$ or $9/16$ Min. Recessing Depth (mm): $150$ Min. Recessing Depth (in): $5\frac{7}{6}$ Light Distribution: Adjustable / Downlight         Weight (kg): $0.856$ Weight (lbs): $1.89$ Fixture Finish: SSR / BKV / CWI / CRY / HAB / UFT / ITA / RUA / FTG / MYG / LOD / PUS / FRO / FUP / KIA / POP / BLS / SPG / MEY / GOH / GUM / CHC / COM / ABZ / JAG / OBR / MOS / ROR         Fixture Material: Aluminum Die Cast         Cut-out Measurements: $130mm / 5 1/8"$ ELECTRICAL                                                                                                                                                                                                                                                                                       | Mounting Location: Ceiling                   |
| Shape: Round<br>Diameter (mm): 139<br>Diameter (in): $5\frac{1}{2}$<br>Height (in): $5\frac{1}{2}$<br>Height (in): $5\frac{1}{3}$<br>Ceiling Thickness (mm): $10 / 12.5 / 15$<br>Ceiling Thickness (mm): $10 / 12.5 / 15$<br>Ceiling Thickness (in): $3/8$ or $1/2$ or $9/16$<br>Min. Recessing Depth (mm): $150$<br>Min. Recessing Depth (in): $5\frac{1}{3}$<br>Light Distribution: Adjustable / Downlight<br>Weight (kg): $0.856$<br>Weight (lbs): $1.89$<br>Fixture Finish: SSR / BKV / CWI / CRY / HAB / UFT / ITA / RUA / FTG / MYG /<br>LOD / PUS / FRO / FUP / KIA / POP / BLS / SPG / MEY / GOH / GUM / CHC /<br>COM / ABZ / JAG / OBR / MOS / ROR<br>Fixture Material: Aluminum Die Cast<br>Cut-out Measurements: $130mm / 5 1/8"$<br><b>ELECTRICAL</b>                                                                                                                                                                                                                                                                                | Subcategory: Downlight                       |
| Diameter (mm): 139<br>Diameter (im): 137<br>Height (im): 137<br>Height (in): $5\frac{1}{2}$<br>Ceiling Thickness (mm): 10 / 12.5 / 15<br>Ceiling Thickness (in): 3/8 or 1/2 or 9/16<br>Min. Recessing Depth (mm): 150<br>Min. Recessing Depth (in): $5\frac{1}{2}$<br>Light Distribution: Adjustable / Downlight<br>Weight (kg): 0.856<br>Weight (lbs): 1.89<br>Fixture Finish: SSR / BKV / CWI / CRY / HAB / UFT / ITA / RUA / FTG / MYG /<br>LOD / PUS / FRO / FUP / KIA / POP / BLS / SPG / MEY / GOH / GUM / CHC /<br>COM / ABZ / JAG / OBR / MOS / ROR<br>Fixture Material: Aluminum Die Cast<br>Cut-out Measurements: 130mm / 5 1/8"<br>ELECTRICAL                                                                                                                                                                                                                                                                                                                                                                                         | PHYSICAL                                     |
| Diameter (in): 5 $\frac{1}{2}$<br>Height (mm): 137<br>Height (in): 5 $\frac{3}{6}$<br>Ceiling Thickness (mm): 10 / 12.5 / 15<br>Ceiling Thickness (mm): 10 / 12.5 / 15<br>Ceiling Thickness (in): 3/8 or 1/2 or 9/16<br>Min. Recessing Depth (mm): 150<br>Min. Recessing Depth (in): 5 $\frac{7}{6}$<br>Light Distribution: Adjustable / Downlight<br>Weight (kg): 0.856<br>Weight (lbs): 1.89<br>Fixture Finish: SSR / BKV / CWI / CRY / HAB / UFT / ITA / RUA / FTG / MYG /<br>LOD / PUS / FRO / FUP / KIA / POP / BLS / SPG / MEY / GOH / GUM / CHC /<br>COM / ABZ / JAG / OBR / MOS / ROR<br>Fixture Material: Aluminum Die Cast<br>Cut-out Measurements: 130mm / 5 1/8"<br>ELECTRICAL                                                                                                                                                                                                                                                                                                                                                       | Shape: Round                                 |
| Height (mm): 137<br>Height (in): $5\frac{3}{6}$<br>Ceiling Thickness (mm): $10 / 12.5 / 15$<br>Ceiling Thickness (in): $3/8$ or $1/2$ or $9/16$<br>Min. Recessing Depth (mm): $150$<br>Min. Recessing Depth (in): $5\frac{7}{6}$<br>Light Distribution: Adjustable / Downlight<br>Weight (kg): $0.856$<br>Weight (lbs): $1.89$<br>Fixture Finish: SSR / BKV / CWI / CRY / HAB / UFT / ITA / RUA / FTG / MYG /<br>LOD / PUS / FRO / FUP / KIA / POP / BLS / SPG / MEY / GOH / GUM / CHC /<br>COM / ABZ / JAG / OBR / MOS / ROR<br>Fixture Material: Aluminum Die Cast<br>Cut-out Measurements: $130mm / 5 1/8"$<br><b>ELECTRICAL</b>                                                                                                                                                                                                                                                                                                                                                                                                              | Diameter (mm): 139                           |
| Height (in): 5 $\frac{3}{8}$<br>Ceiling Thickness (mm): 10 / 12.5 / 15<br>Ceiling Thickness (in): 3/8 or 1/2 or 9/16<br>Min. Recessing Depth (mm): 150<br>Min. Recessing Depth (in): 5 $\frac{7}{8}$<br>Light Distribution: Adjustable / Downlight<br>Weight (kg): 0.856<br>Weight (lbs): 1.89<br>Fixture Finish: SSR / BKV / CWI / CRY / HAB / UFT / ITA / RUA / FTG / MYG /<br>LOD / PUS / FRO / FUP / KIA / POP / BLS / SPG / MEY / GOH / GUM / CHC /<br>COM / ABZ / JAG / OBR / MOS / ROR<br>Fixture Material: Aluminum Die Cast<br>Cut-out Measurements: 130mm / 5 1/8"<br><b>ELECTRICAL</b>                                                                                                                                                                                                                                                                                                                                                                                                                                                | Diameter (in): 5 <sup>1</sup> / <sub>2</sub> |
| Ceiling Thickness (mm): 10 / 12.5 / 15<br>Ceiling Thickness (in): 3/8 or 1/2 or 9/16<br>Min. Recessing Depth (mm): 150<br>Min. Recessing Depth (in): 5 $\frac{7}{6}$<br>Light Distribution: Adjustable / Downlight<br>Weight (kg): 0.856<br>Weight (lbs): 1.89<br>Fixture Finish: SSR / BKV / CWI / CRY / HAB / UFT / ITA / RUA / FTG / MYG /<br>LOD / PUS / FRO / FUP / KIA / POP / BLS / SPG / MEY / GOH / GUM / CHC /<br>COM / ABZ / JAG / OBR / MOS / ROR<br>Fixture Material: Aluminum Die Cast<br>Cut-out Measurements: 130mm / 5 1/8"<br>ELECTRICAL                                                                                                                                                                                                                                                                                                                                                                                                                                                                                       | Height (mm): 137                             |
| Ceiling Thickness (in): 3/8 or 1/2 or 9/16<br>Min. Recessing Depth (mm): 150<br>Min. Recessing Depth (in): 5 $\frac{7}{6}$<br>Light Distribution: Adjustable / Downlight<br>Weight (kg): 0.856<br>Weight (lbs): 1.89<br>Fixture Finish: SSR / BKV / CWI / CRY / HAB / UFT / ITA / RUA / FTG / MYG /<br>LOD / PUS / FRO / FUP / KIA / POP / BLS / SPG / MEY / GOH / GUM / CHC /<br>COM / ABZ / JAG / OBR / MOS / ROR<br>Fixture Material: Aluminum Die Cast<br>Cut-out Measurements: 130mm / 5 1/8"<br>ELECTRICAL                                                                                                                                                                                                                                                                                                                                                                                                                                                                                                                                 | Height (in): 5 $\frac{3}{8}$                 |
| Min. Recessing Depth (mm): 150<br>Min. Recessing Depth (in): 5 <sup>7</sup> / <sub>8</sub><br>Light Distribution: Adjustable / Downlight<br>Weight (kg): 0.856<br>Weight (lbs): 1.89<br>Fixture Finish: SSR / BKV / CWI / CRY / HAB / UFT / ITA / RUA / FTG / MYG /<br>LOD / PUS / FRO / FUP / KIA / POP / BLS / SPG / MEY / GOH / GUM / CHC /<br>COM / ABZ / JAG / OBR / MOS / ROR<br>Fixture Material: Aluminum Die Cast<br>Cut-out Measurements: 130mm / 5 1/8"<br>ELECTRICAL                                                                                                                                                                                                                                                                                                                                                                                                                                                                                                                                                                 | Ceiling Thickness (mm): 10 / 12.5 / 15       |
| Min. Recessing Depth (in): 5 <sup>7</sup> / <sub>8</sub><br>Light Distribution: Adjustable / Downlight<br>Weight (kg): 0.856<br>Weight (lbs): 1.89<br>Fixture Finish: SSR / BKV / CWI / CRY / HAB / UFT / ITA / RUA / FTG / MYG /<br>LOD / PUS / FRO / FUP / KIA / POP / BLS / SPG / MEY / GOH / GUM / CHC /<br>COM / ABZ / JAG / OBR / MOS / ROR<br>Fixture Material: Aluminum Die Cast<br>Cut-out Measurements: 130mm / 5 1/8"<br>ELECTRICAL                                                                                                                                                                                                                                                                                                                                                                                                                                                                                                                                                                                                   | Ceiling Thickness (in): 3/8 or 1/2 or 9/16   |
| Light Distribution: Adjustable / Downlight<br>Weight (kg): 0.856<br>Weight (lbs): 1.89<br>Fixture Finish: SSR / BKV / CWI / CRY / HAB / UFT / ITA / RUA / FTG / MYG /<br>LOD / PUS / FRO / FUP / KIA / POP / BLS / SPG / MEY / GOH / GUM / CHC /<br>COM / ABZ / JAG / OBR / MOS / ROR<br>Fixture Material: Aluminum Die Cast<br>Cut-out Measurements: 130mm / 5 1/8"<br>ELECTRICAL                                                                                                                                                                                                                                                                                                                                                                                                                                                                                                                                                                                                                                                               | Min. Recessing Depth (mm): 150               |
| Weight (kg): 0.856<br>Weight (lbs): 1.89<br>Fixture Finish: SSR / BKV / CWI / CRY / HAB / UFT / ITA / RUA / FTG / MYG /<br>LOD / PUS / FRO / FUP / KIA / POP / BLS / SPG / MEY / GOH / GUM / CHC /<br>COM / ABZ / JAG / OBR / MOS / ROR<br>Fixture Material: Aluminum Die Cast<br>Cut-out Measurements: 130mm / 5 1/8"<br>ELECTRICAL                                                                                                                                                                                                                                                                                                                                                                                                                                                                                                                                                                                                                                                                                                             | Min. Recessing Depth (in): 5 1/8             |
| Weight (lbs): 1.89<br>Fixture Finish: SSR / BKV / CWI / CRY / HAB / UFT / ITA / RUA / FTG / MYG /<br>LOD / PUS / FRO / FUP / KIA / POP / BLS / SPG / MEY / GOH / GUM / CHC /<br>COM / ABZ / JAG / OBR / MOS / ROR<br>Fixture Material: Aluminum Die Cast<br>Cut-out Measurements: 130mm / 5 1/8"<br>ELECTRICAL                                                                                                                                                                                                                                                                                                                                                                                                                                                                                                                                                                                                                                                                                                                                   | Light Distribution: Adjustable / Downlight   |
| Fixture Finish: SSR / BKV / CWI / CRY / HAB / UFT / ITA / RUA / FTG / MYG /<br>LOD / PUS / FRO / FUP / KIA / POP / BLS / SPG / MEY / GOH / GUM / CHC /<br>COM / ABZ / JAG / OBR / MOS / ROR<br>Fixture Material: Aluminum Die Cast<br>Cut-out Measurements: 130mm / 5 1/8"<br>ELECTRICAL                                                                                                                                                                                                                                                                                                                                                                                                                                                                                                                                                                                                                                                                                                                                                         | Weight (kg): 0.856                           |
| LOD / PUS / FRO / FUP / KIA / POP / BLS / SPG / MEY / GOH / GUM / CHC /<br>COM / ABZ / JAG / OBR / MOS / ROR<br>Fixture Material: Aluminum Die Cast<br>Cut-out Measurements: 130mm / 5 1/8"<br>ELECTRICAL                                                                                                                                                                                                                                                                                                                                                                                                                                                                                                                                                                                                                                                                                                                                                                                                                                        | Weight (lbs): 1.89                           |
| COM / ABZ / JAG / OBR / MOS / ROR<br>Fixture Material: Aluminum Die Cast<br>Cut-out Measurements: 130mm / 5 1/8"<br>ELECTRICAL                                                                                                                                                                                                                                                                                                                                                                                                                                                                                                                                                                                                                                                                                                                                                                                                                                                                                                                   |                                              |
| Fixture Material: Aluminum Die Cast<br>Cut-out Measurements: 130mm / 5 1/8"<br>ELECTRICAL                                                                                                                                                                                                                                                                                                                                                                                                                                                                                                                                                                                                                                                                                                                                                                                                                                                                                                                                                        | COM / ABZ / JAG / OBR / MOS / ROR            |
| ELECTRICAL                                                                                                                                                                                                                                                                                                                                                                                                                                                                                                                                                                                                                                                                                                                                                                                                                                                                                                                                                                                                                                       | Fixture Material: Aluminum Die Cast          |
|                                                                                                                                                                                                                                                                                                                                                                                                                                                                                                                                                                                                                                                                                                                                                                                                                                                                                                                                                                                                                                                  | Cut-out Measurements: 130mm / 5 1/8"         |
| Lamp Type: LED (Zhaga Standard)                                                                                                                                                                                                                                                                                                                                                                                                                                                                                                                                                                                                                                                                                                                                                                                                                                                                                                                                                                                                                  | ELECTRICAL                                   |
|                                                                                                                                                                                                                                                                                                                                                                                                                                                                                                                                                                                                                                                                                                                                                                                                                                                                                                                                                                                                                                                  | Lamp Type: LED (Zhaga Standard)              |